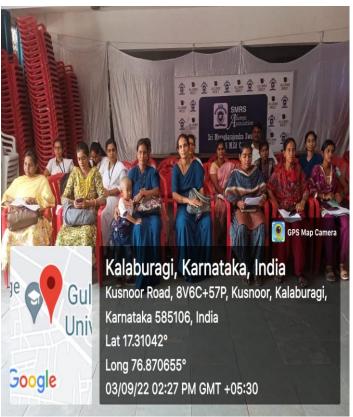

Placement Cell of our College actively organises drive at colleges and promotes students to participates with their Resume many reputed schools and colleges sends a proposal letter for campus recruitment. With the help of the placement officer Dr.Chandrashaker Reddy with the team of subject experts conduct interview. Many On Campus and Off Campus drives are attended by the students.

# **On-Campus Drive**

| Sl.No. | School Names                    | Date       |
|--------|---------------------------------|------------|
| 1      | Aland International School      | 03-09-2022 |
| 2      | SRN Mehta English Medium School | 28-09-2022 |