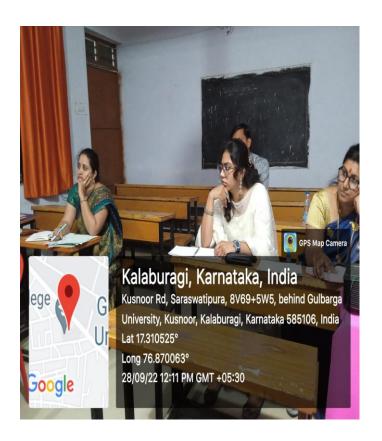

Placement Cell of our College actively organises drive at colleges and promotes students to participates with their Resume many reputed schools and colleges sends a proposal letter for campus recruitment. With the help of the placement officer Dr.Chandrashaker Reddy with the team of subject experts conduct interview. Many On Campus and Off Campus drives are attended by the students.

# **On-Campus Drive**

| Sl.No. | School Names                    | Date       |
|--------|---------------------------------|------------|
| 1      | Aland International School      | 03-09-2022 |
| 2      | SRN Mehta English Medium School | 28-09-2022 |

# S. R. N. MEHTA SCHOOL

(Recognised by Government of Karnataka)
1-22, Mehta Compound, Behind Mini Vidhana Soudha, Court Road, KALABURAGI - 585 102
Phone: 08472 - 266644 - Website: www.srnmehtaschool.com