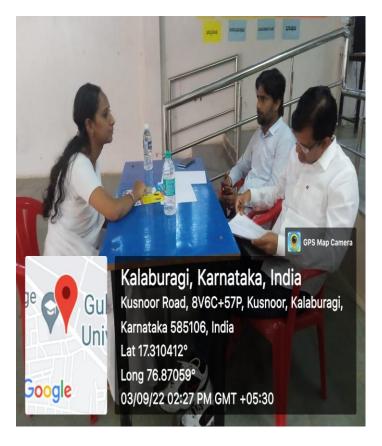

Placement Cell of our College actively organises drive at colleges and promotes students to participates with their Resume many reputed schools and colleges sends a proposal letter for campus recruitment. With the help of the placement officer Dr.Chandrashaker Reddy with the team of subject experts conduct interview. Many On Campus and Off Campus drives are attended by the students.

# **On-Campus Drive**

| Sl.No. | School Names                    | Date       |
|--------|---------------------------------|------------|
| 1      | Aland International School      | 03-09-2022 |
| 2      | SRN Mehta English Medium School | 28-09-2022 |

#### **ALAND INTERNATIONAL SCHOOL**

Aland Dist. : Gulbarga