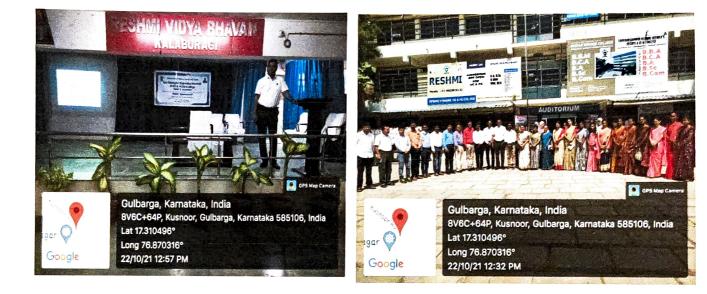

A guest lecture has organized on 22/10/2021 Topic: "Professional Ethics for Teachers"

SMRS B.Ed. and M.Ed. College organized a special lecture on "**Professional Ethics for Teachers**" on 22/10/2021 B.Ed. Students and faculties participated in this programme. Dr. Suresh Jange, Chief Librarian, Central Library, Gulbarga University, Gulbarga. Conveyed that every Teacher shall conduct himself/herself with absolute dignity and decorum in his/her dealing with the superiors, colleagues and students every time. He stated that it is important for budding teachers to understand when they get a Teaching position they are agreeing to follow the code of ethics. Pupil teachers participated enthusiastically in the session and made it interactive by asking question related with the code of conducts for teachers.