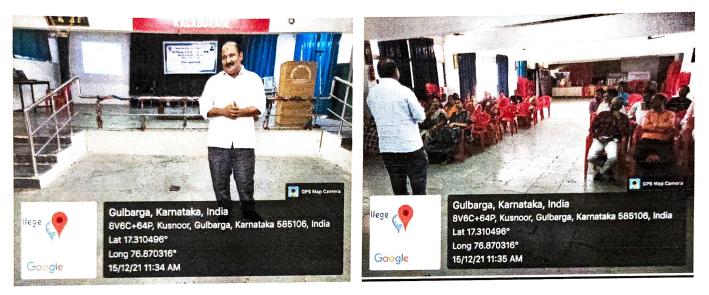

# Report

As discussion programme was organized on "Professional Ethics for teaching and non-teaching staff of educational institutes".

Sri Murugha Rajendra Swamiji B.Ed. and M.Ed. College organized a discussion programme on **"Professional Ethics for Teaching and Non-teaching staff"** on 15/12/2021. Teaching and non-teaching staff participated in this programme. Dr.Pranesh Kulkarni, Associate Professor, Govt. First Grade College, Raichur, explained the importance of professional ethics, cooperation of both teaching and non-teaching staff are essential, and without their mutual co-operation and integrity the academic goals cannot be achieved.

Dr.Pranesh Kulkarni, Associate Professor, Govt. First Grade College, Raichur, further detailed out the code of conducts for the non-teaching staff, and stated that the every on in the institute shall conduct himself/herself with absolute dignity and decorum in his/her dealing with the superiors, colleagues and students every time. Teaching and non-teaching staff participated in the discussion and they come out with certain measures to implement code of conduct for everyone associated with the institution.