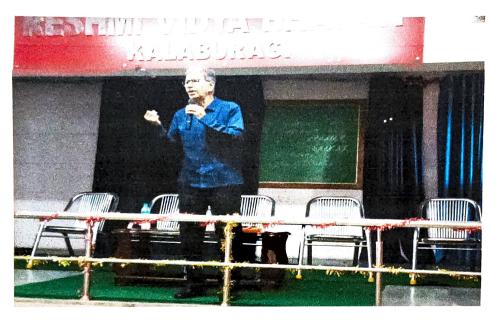

# Report

As discussion programme was organized on "Professional Ethics for teaching and non-teaching staff of educational institutes".

Sri Murugha Rajendra Swamiji B.Ed. and M.Ed. College organized a discussion programme on **"Professional Ethics for Teaching and Non-teaching staff"** on 15/12/2021. Teaching and non-teaching staff participated in this programme. Dr.Pranesh Kulkarni, Associate Professor, Govt. First Grade College, Raichur, explained the importance of professional ethics, cooperation of both teaching and non-teaching staff are essential, and without their mutual co-operation and integrity the academic goals cannot be achieved.

Dr.Pranesh Kulkarni, Associate Professor, Govt. First Grade College, Raichur, further detailed out the code of conducts for the non-teaching staff, and stated that the every on in the institute shall conduct himself/herself with absolute dignity and decorum in his/her dealing with the superiors, colleagues and students every time. Teaching and non-teaching staff participated in the discussion and they come out with certain measures to implement code of conduct for everyone associated with the institution.