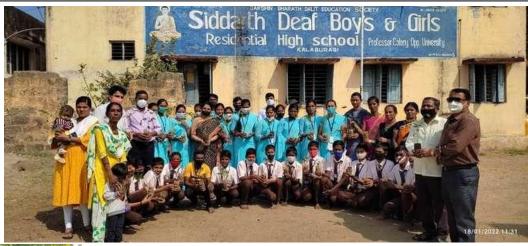

#### Different rallies and awareness programs:

- **➢** Go Green Campaign
- > Awareness and Presentation of Vermicompost
- Provided food for Sports students at University campus
- > AIDS awareness programmes
- > Health and hygiene programmes
- ➤ Covid-19 vaccination programme
- **➣** No Tobacco Day
- **▶** Blood Camp
- ► Food kits and cloth distribution for Flood affected Area
- Environmental Awareness Day
- > Sensitize the role of Front line workers at the time of Covid
- > Covid posters Awareness in Public places
- > Awareness created for drop out children's in village