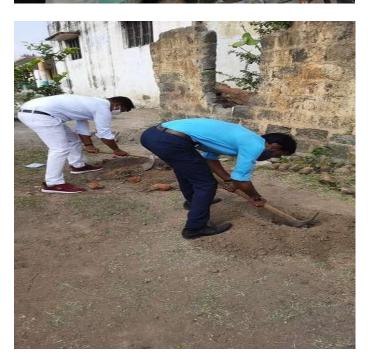

#### Different rallies and awareness programs:

- **➢** Go Green Campaign
- > Awareness and Presentation of Vermicompost
- Provided food for Sports students at University campus
- > AIDS awareness programmes
- > Health and hygiene programmes
- ➤ Covid-19 vaccination programme
- **➣** No Tobacco Day
- **▶** Blood Camp
- ► Food kits and cloth distribution for Flood affected Area
- Environmental Awareness Day
- > Sensitize the role of Front line workers at the time of Covid
- > Covid posters Awareness in Public places
- > Awareness created for drop out children's in village