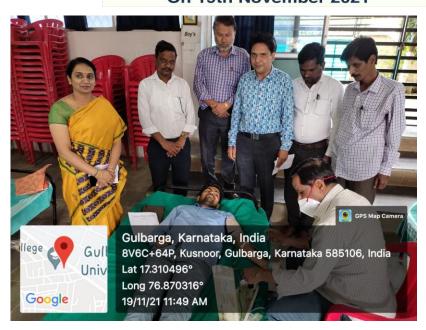

# BLOOD DONATION CAMP

In Association with **GIMS HOSPITAL** Kalaburagi

In Loving memory of **Sri Nagendra Reshmi Sir** 63<sup>rd</sup> Birthday

On 19th November 2021