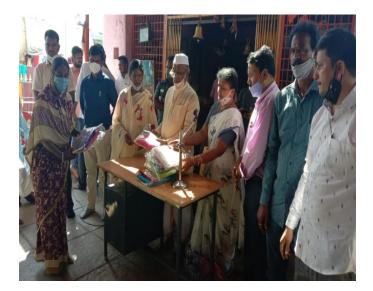

#### Different rallies and awareness programs:

- **➢** Go Green Campaign
- > Awareness and Presentation of Vermicompost
- Provided food for Sports students at University campus
- > AIDS awareness programmes
- > Health and hygiene programmes
- ➤ Covid-19 vaccination programme
- **➣** No Tobacco Day
- **▶** Blood Camp
- ► Food kits and cloth distribution for Flood affected Area
- Environmental Awareness Day
- > Sensitize the role of Front line workers at the time of Covid
- > Covid posters Awareness in Public places
- > Awareness created for drop out children's in village

# BLOOD DONATION CAMP

In Association with **GIMS HOSPITAL** Kalaburagi

In Loving memory of **Sri Nagendra Reshmi Sir** 63<sup>rd</sup> Birthday

On 19th November 2021