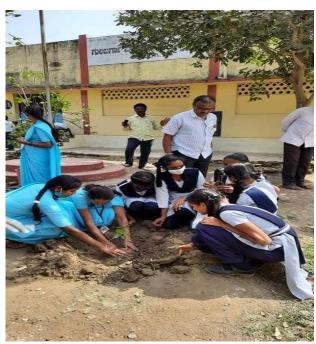

#### Different rallies and awareness programs:

- **➢** Go Green Campaign
- > Awareness and Presentation of Vermicompost
- Provided food for Sports students at University campus
- > AIDS awareness programmes
- > Health and hygiene programmes
- ➤ Covid-19 vaccination programme
- **➣** No Tobacco Day
- **▶** Blood Camp
- ► Food kits and cloth distribution for Flood affected Area
- Environmental Awareness Day
- > Sensitize the role of Front line workers at the time of Covid
- > Covid posters Awareness in Public places
- > Awareness created for drop out children's in village