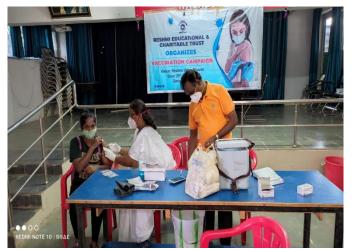

#### Different rallies and awareness programs:

- **➢** Go Green Campaign
- > Awareness and Presentation of Vermicompost
- Provided food for Sports students at University campus
- > AIDS awareness programmes
- > Health and hygiene programmes
- ➤ Covid-19 vaccination programme
- **➣** No Tobacco Day
- **▶** Blood Camp
- ► Food kits and cloth distribution for Flood affected Area
- Environmental Awareness Day
- > Sensitize the role of Front line workers at the time of Covid
- > Covid posters Awareness in Public places
- > Awareness created for drop out children's in village