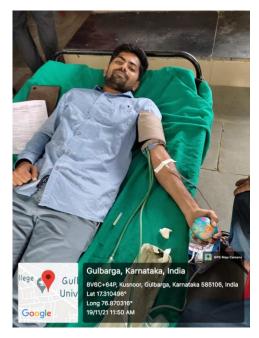

# BLOOD DONATION CAMP

In Association with **GIMS HOSPITAL** Kalaburagi

In Loving memory of **Sri Nagendra Reshmi Sir** 63<sup>rd</sup> Birthday

On 19th November 2021