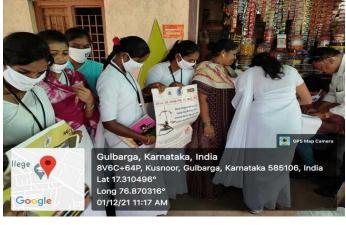

#### Different rallies and awareness programs:

- **➢** Go Green Campaign
- > Awareness and Presentation of Vermicompost
- Provided food for Sports students at University campus
- > AIDS awareness programmes
- > Health and hygiene programmes
- ➤ Covid-19 vaccination programme
- **➣** No Tobacco Day
- **▶** Blood Camp
- ► Food kits and cloth distribution for Flood affected Area
- Environmental Awareness Day
- > Sensitize the role of Front line workers at the time of Covid
- > Covid posters Awareness in Public places
- > Awareness created for drop out children's in village