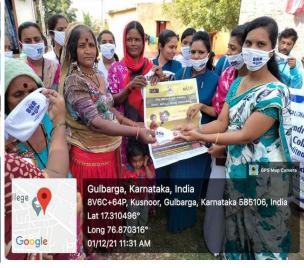

#### Different rallies and awareness programs:

- **➢** Go Green Campaign
- > Awareness and Presentation of Vermicompost
- Provided food for Sports students at University campus
- > AIDS awareness programmes
- > Health and hygiene programmes
- ➤ Covid-19 vaccination programme
- **➣** No Tobacco Day
- **▶** Blood Camp
- ► Food kits and cloth distribution for Flood affected Area
- Environmental Awareness Day
- > Sensitize the role of Front line workers at the time of Covid
- > Covid posters Awareness in Public places
- > Awareness created for drop out children's in village