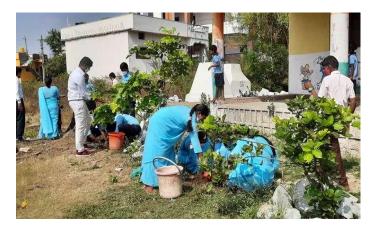

#### Different rallies and awareness programs:

- **➢** Go Green Campaign
- > Awareness and Presentation of Vermicompost
- Provided food for Sports students at University campus
- > AIDS awareness programmes
- > Health and hygiene programmes
- ➤ Covid-19 vaccination programme
- **➣** No Tobacco Day
- **▶** Blood Camp
- ► Food kits and cloth distribution for Flood affected Area
- Environmental Awareness Day
- > Sensitize the role of Front line workers at the time of Covid
- > Covid posters Awareness in Public places
- > Awareness created for drop out children's in village