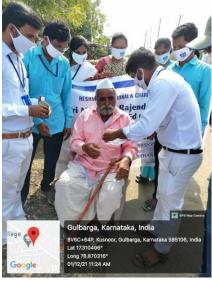

#### Different rallies and awareness programs:

- **➢** Go Green Campaign
- > Awareness and Presentation of Vermicompost
- Provided food for Sports students at University campus
- > AIDS awareness programmes
- > Health and hygiene programmes
- ➤ Covid-19 vaccination programme
- **➣** No Tobacco Day
- **▶** Blood Camp
- ► Food kits and cloth distribution for Flood affected Area
- Environmental Awareness Day
- > Sensitize the role of Front line workers at the time of Covid
- > Covid posters Awareness in Public places
- > Awareness created for drop out children's in village