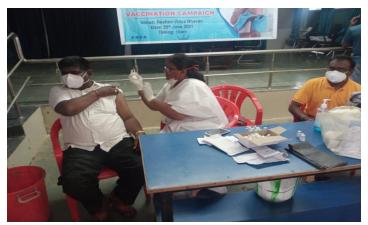

#### Different rallies and awareness programs:

- **➢** Go Green Campaign
- > Awareness and Presentation of Vermicompost
- Provided food for Sports students at University campus
- > AIDS awareness programmes
- > Health and hygiene programmes
- ➤ Covid-19 vaccination programme
- **➣** No Tobacco Day
- **▶** Blood Camp
- ► Food kits and cloth distribution for Flood affected Area
- Environmental Awareness Day
- > Sensitize the role of Front line workers at the time of Covid
- > Covid posters Awareness in Public places
- > Awareness created for drop out children's in village