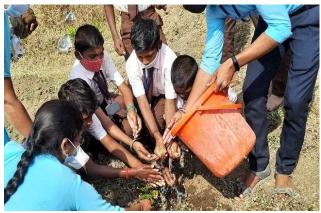

#### Different rallies and awareness programs:

- **➢** Go Green Campaign
- > Awareness and Presentation of Vermicompost
- Provided food for Sports students at University campus
- > AIDS awareness programmes
- > Health and hygiene programmes
- ➤ Covid-19 vaccination programme
- **➣** No Tobacco Day
- **▶** Blood Camp
- ► Food kits and cloth distribution for Flood affected Area
- Environmental Awareness Day
- > Sensitize the role of Front line workers at the time of Covid
- > Covid posters Awareness in Public places
- > Awareness created for drop out children's in village