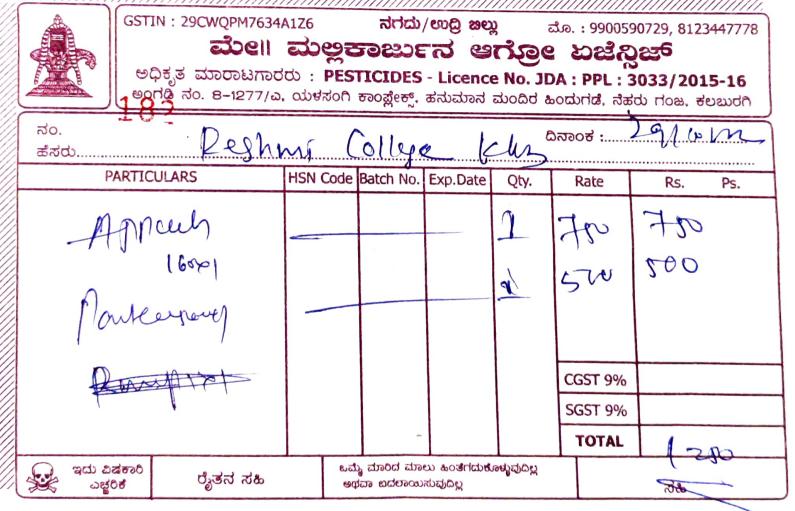

#### Expenditure on Green initiatives and waste management excluding salary components

### Major expenses towards maintaining a Green campus:

- > Solar heater
- > Waste Removal
- > Gardening
- > Campus Cleaning
- Planting trees to create Eco –friendly
- > Water purifier plant for pure drinking water