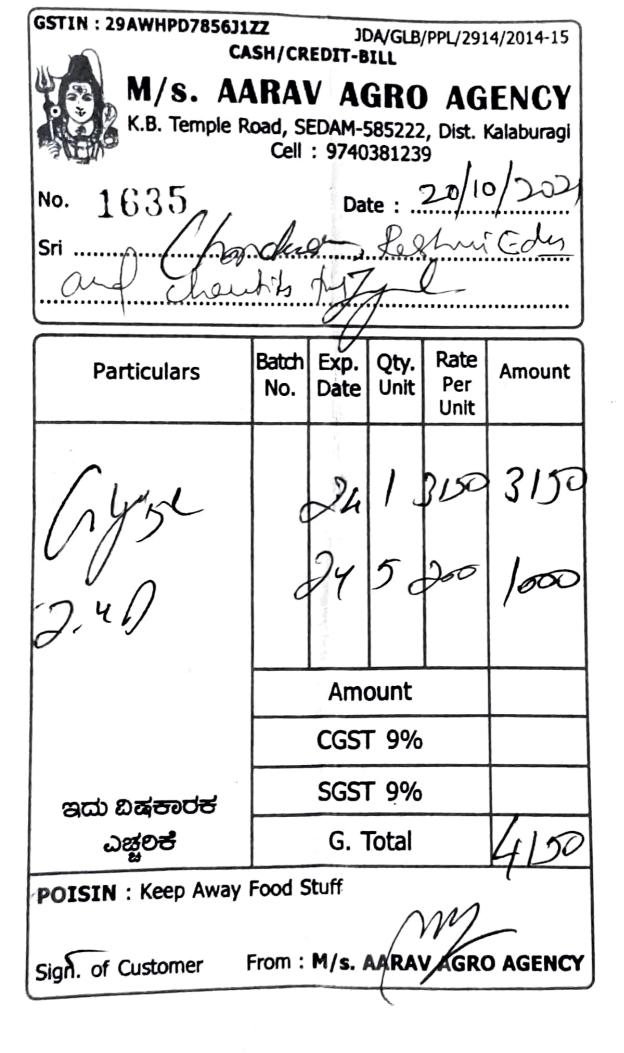

#### Expenditure on Green initiatives and waste management excluding salary components

### Major expenses towards maintaining a Green campus:

- > Solar heater
- > Waste Removal
- > Gardening
- > Campus Cleaning
- Planting trees to create Eco –friendly
- > Water purifier plant for pure drinking water