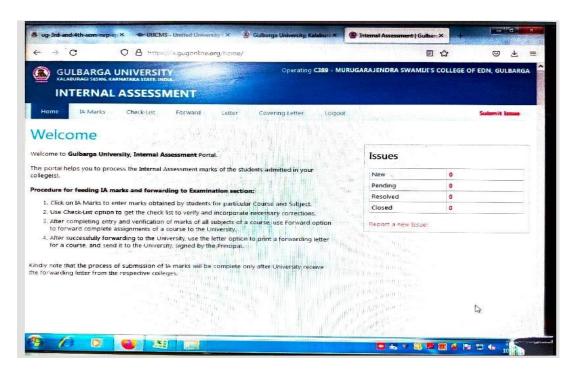

## Reshmi Educational and Charitable Trust ®

## Sri Murugha Rajendra Swamiji B.Ed and M.Ed College

Saraswatipura, Kusnoor Road, Kalaburagi – 585 106

(Permanently affiliated to Gulbarga University, Kalaburagi and Accredited NAAC 'B' Grade) E-mail: <a href="mailto:rect\_9@yahoo.com">rect\_9@yahoo.com</a> website: <a href="mailto:www.rect.org">www.rect.org</a> Phone No.: 08472265502















PRINCIPAL
Sri Murugha Rajendra Swamiji
B.Ed. and M.Ed. College,
Kusnoor Road, Kalaburagi-585106







PRINCIPAL
Sri Murugha Rajendra Swamiji
B.Ed. and M.Ed. College,
Kusnoor Road, Kalaburagi-585106







PRINCIPAL
Sri Murugha Rajendra Swamiji
B.Ed. and M.Ed. College,
Kusnoor Road, Kalaburagi-585106