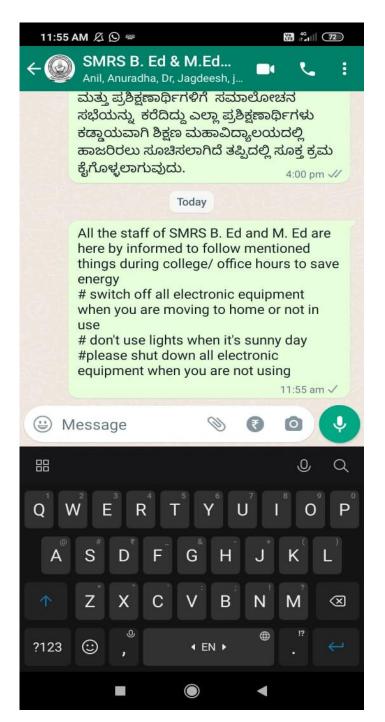

## Reshmi Educational and Charitable Trust ®

## Sri Murugha Rajendra Swamiji B.Ed and M.Ed College

Saraswatipura, Kusnoor Road, Kalaburagi – 585 106

(Permanently affiliated to Gulbarga University, Kalaburagi and Accredited NAAC 'B' Grade) E-mail: <a href="mailto:rect\_9@yahoo.com">rect\_9@yahoo.com</a> website: <a href="mailto:www.rect.org">www.rect.org</a> Phone No.: 08472265502















PRINCIPAL
Sri Murugha Rajendra Swamiji
B.Ed. and M.Ed. College,
Kusnoor Road, Kalaburagi-585106







PRINCIPAL
Sri Murugha Rajendra Swamiji
B.Ed. and M.Ed. College,
Kusnoor Road, Kalaburagi-585106







PRINCIPAL
Sri Murugha Rajendra Swamiji
B.Ed. and M.Ed. College,
Kusnoor Road, Kalaburagi-585106