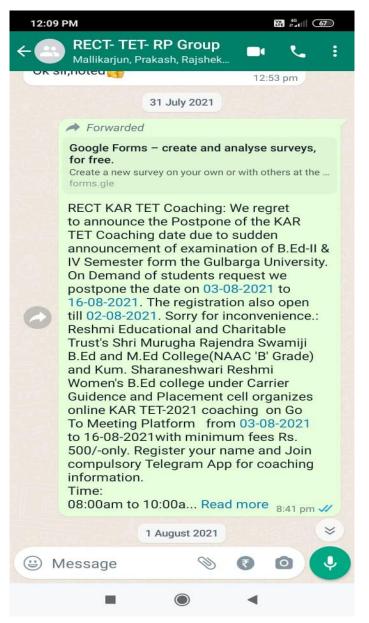

## Reshmi Educational and Charitable Trust ®

## Sri Murugha Rajendra Swamiji B.Ed and M.Ed College

Saraswatipura, Kusnoor Road, Kalaburagi – 585 106

(Permanently affiliated to Gulbarga University, Kalaburagi and Accredited NAAC 'B' Grade) E-mail: <a href="mailto:rect\_9@yahoo.com">rect\_9@yahoo.com</a> website: <a href="mailto:www.rect.org">www.rect.org</a> Phone No.: 08472265502