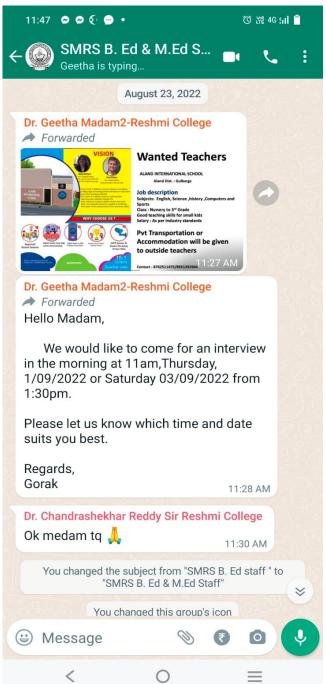

## Reshmi Educational and Charitable Trust ®

## Sri Murugha Rajendra Swamiji B.Ed and M.Ed College

Saraswatipura, Kusnoor Road, Kalaburagi – 585 106

(Permanently affiliated to Gulbarga University, Kalaburagi and Accredited NAAC 'B' Grade) E-mail: <a href="mailto:rect\_9@yahoo.com">rect\_9@yahoo.com</a> website: <a href="mailto:www.rect.org">www.rect.org</a> Phone No.: 08472265502















PRINCIPAL
Sri Murugha Rajendra Swamiji
B.Ed. and M.Ed. College,
Kusnoor Road, Kalaburagi-585106







PRINCIPAL
Sri Murugha Rajendra Swamiji
B.Ed. and M.Ed. College,
Kusnoor Road, Kalaburagi-585106







PRINCIPAL
Sri Murugha Rajendra Swamiji
B.Ed. and M.Ed. College,
Kusnoor Road, Kalaburagi-585106