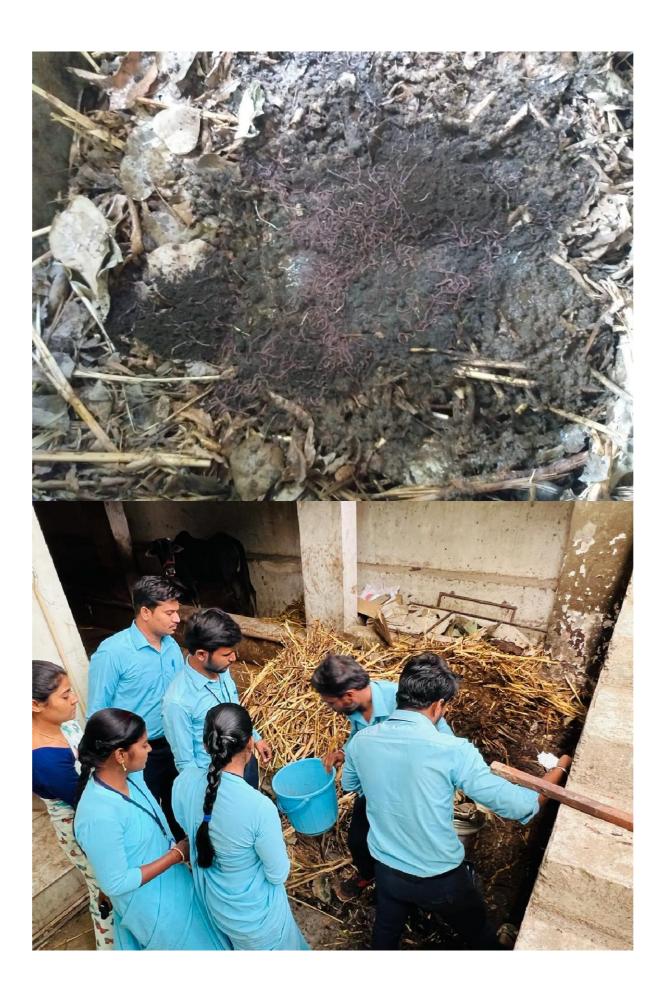

#### ಹೇಗೆ ನಿರ್ಮಾಣ..?:

ರೇಶ್ಮಿ ಕಾಲೇಜಿನಲ್ಲಿ ಬಿಇಡಿ ವಿದ್ಯಾರ್ಥಿಗಳು ಸ್ವತಃ ಒಂದು ಗೊಬ್ಬರ ಘಟಕದ ಗುಂಡಿ ನಿರ್ಮಿಸಿಕೊಂಡಿದ್ದಾರೆ.

ಸಂಗಹಿಸುತಾರೆ. ಆವರಣದಲ್ಲಿರುವ ಗಿಡಮರಗಳ ಎಲೆಗಳು<sup>°</sup> ಹಾಗೂ ಮಹಾವಿದ್ಯಾಲಯದಲ್ಲಿಯೇ ನಾಲ್ಕು ಹಸುಗಳಿಂದ ಉಚಿತವಾಗಿ ರೈತರಿಗೆ ನೀಡಲಾಗುತ್ತಿದೆ. ದೊರೆತ ಕಸ ಹಾಗೂ ಸಗಣಿಯನ್ನು ಸಂಗ್ರಹಿಸಿ ಗೊಬ್ಬರ ಸ್ವತಃ ರೇಶ್ಮಿ ಮಹಾವಿದ್ಯಾ

ಎರೆಹುಳುಗಳನ್ನು ಎಂದು ಸ್ವತಃ ವಿದ್ಯಾರ್ಥಿಗಳೇ ಹೇಳುತ್ತಾರೆ. ರಾಸಾಯನಿಕವನ್ನು

ಮಹಾವಿದ್ಯಾಲಯದ ಗೊಬ್ಬರ ಘಟಕದಿಂದ ಸುಮಾರು ಒಂದೂವರೆ ಮಹಾವಿದ್ಯಾಲಯವು ಕ್ರಂಟಾಲ್ ಎರೆಹುಳು ಗೊಬ್ಬರವನ್ನು ತಯಾರಿಸಿ ಚಟುವಟಿಕೆಗಳಲ್ಲಿ ಸಾಮಾಜಿಕ ಜವಾಬ್ದಾರಿಗಳನ್ನು

ಘಟಕಕ್ಕೆ ಹಾಕುತ್ತಾರೆ. ಆದರಲ್ಲಿ ಆವರಣದಲ್ಲಿನ ಎಲ್ಲ ಗಿಡಗಳಿಗೆ ಬಿಇಡಿ ಸುಮರು 1 ಕೆಜಿ ಯಷ್ಟು ವಿದ್ಯಾರ್ಥಿಗಳಿಗೆ ತಯಾರಿಸಿದ ಎರೆಹುಳು ಬಿಡಲಾಗಿದೆ ಗೊಬ್ಬರವನ್ನೇ ಬಳಕೆ ಮಾಡಲಾಗುತ್ತಿದೆ. ಇಲ್ಲಿ ನಿಷೇಧಿಸಲಾಗಿದೆ. ವಿದ್ಯಾರ್ಥಿಗಳ ಅವರವರ ಒಂದೂವರೆ ಕ್ರಿಯಾಲ್ ಕಷ್ಟು ಗೊಟ್ಟರ ಸಮಾಜದ ಜವಾಬ್ಯಾರಿಯುತ ನಾಗುಕರನ್ನು ಮನೆಗಳಿಂದ ವೆಸ್ಟ್ ಆದಂತಹ ಹಣ್ಣು ತರಕಾರಿ ತಂದು ನಿರ್ಮಾಣ: 45 ದಿನಗಳ ನಂತರ ಒಂದು ನಿರ್ಮಿಸುವ ಹಣೆಯನ್ನು ಹೊಂದಿರುವ ಶಿಕ್ಷಣ ಹೊತ್ತು ನಡೆಯುತ್ತಿದೆ ಎಂದು ರೇಶ್ಮಿ ಶಿಕ್ಷಣ ಮಹಾವಿದ್ಯಾಲಯದ ಸಂಸ್ಥೆಯ ಅಧ್ಯಕ್ಷ ಭಾರತಿ ರೇಶ್ಮಿ ಹೇಳುತ್ತಾರೆ

#### ವಿದ್ಯಾರ್ಥಿಗಳಿಗೆ ಹೆಚ್ಚಿದ ಆಸಕ್ತಿ

ಎರೆಹುಳು ಗೊಬ್ಬರ ಹೇಗೆ ತಯಾರಿಸುತ್ತಾರೆ ಎನ್ನುವುದೇ ನಮಗೆ ಗೊತ್ತಿರಲಿಲ್ಲ, ಸ್ವತಃ ನಾವೇ ಗೊಬ್ಬರವನ್ನು ತಯಾರಿಸಿದ್ದರಿಂದ ಇನ್ನೂ ಹೆಚ್ಚು ಎರೆಹುಳು ಗೊಬ್ಬರ ತಯಾರಿಸಿ ರೈತರಿಗೆ ನೀಡಬೇಕು ಎನ್ನುವ ಆಸಕ್ತಿ ಹೆಚ್ಚಾಗುತ್ತಿದೆ. ಮತ್ತು ನಮಗೆ ಬಿ,ಇಡಿ ಮುಗಿದ ಮೇಲೆ ನಾವೆಲ್ಲ ಟೀಚರ್ ಆಗುವವರು.ಹೀಗಾಗಿ ಮಕ್ಕಳಿಗೆ ಇದರ ಅರಿವು ಮೂಡಿಸಲಾಗುವುದು ಎಂದು ವಿದ್ಯಾರ್ಥಿಗಳು ಹೇಳುತ್ತಾರೆ.