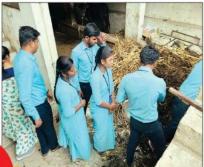

ರೇತ್ರಿ ಎಜುಕೇಶನಲ್ ಆ್ಯಂಡ್ ಚಾರಿಟೇಬಲ್ ಟ್ರಸ್ಟ್ ಅಡಿಯ ಮುರುಘರಾಜೇಂದ್ರ ಸ್ವಾಮೀಜಿ ಬಿ.ಇಡಿ ಕಾಲೇಜಿನ ವಿದ್ಯಾರ್ಥಿಗಳು ಕಾಲೇಜಿನ ಶಿಕ್ಷಕರಿಂದ ಆರಿತುಕೊಂಡು ಎರೆಹುಳು ಗೊಬ್ಬರ

ಘಟಕ ನಿರ್ಮಿಸಿ ರೈತರಿಗೆ ಉಚಿತವಾಗಿ ಗೊಬ್ಬರ ನೀಡುತ್ತಿದ್ದಾರೆ.

#### ಹೇಗೆ ನಿರ್ಮಾಣ..?:

ರೇಶ್ಮಿ ಕಾಲೇಜಿನಲ್ಲಿ ಬಿಇಡಿ ವಿದ್ಯಾರ್ಥಿಗಳು ಸ್ವತಃ ಒಂದು ಗೊಬ್ಬರ ಘಟಕದ ಗುಂಡಿ ನಿರ್ಮಿಸಿಕೊಂಡಿದ್ದಾರೆ.

ಸಂಗಹಿಸುತಾರೆ. ಆವರಣದಲ್ಲಿರುವ ಗಿಡಮರಗಳ ಎಲೆಗಳು<sup>°</sup> ಹಾಗೂ ಮಹಾವಿದ್ಯಾಲಯದಲ್ಲಿಯೇ ನಾಲ್ಕು ಹಸುಗಳಿಂದ ಉಚಿತವಾಗಿ ರೈತರಿಗೆ ನೀಡಲಾಗುತ್ತಿದೆ. ದೊರೆತ ಕಸ ಹಾಗೂ ಸಗಣಿಯನ್ನು ಸಂಗ್ರಹಿಸಿ ಗೊಬ್ಬರ ಸ್ವತಃ ರೇಶ್ಮಿ ಮಹಾವಿದ್ಯಾ