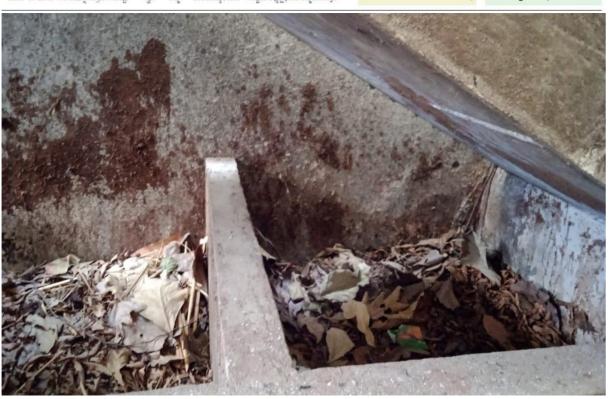

#### ಹೇಗೆ ನಿರ್ಮಾಣ..?:

ರೇಶ್ಮಿ ಕಾಲೇಜಿನಲ್ಲಿ ಬಿಇಡಿ ವಿದ್ಯಾರ್ಥಿಗಳು ಸ್ವತಃ ಒಂದು ಗೊಬ್ಬರ ಘಟಕದ ಗುಂಡಿ ನಿರ್ಮಿಸಿಕೊಂಡಿದ್ದಾರೆ.

ಸಂಗಹಿಸುತಾರೆ. ಆವರಣದಲ್ಲಿರುವ ಗಿಡಮರಗಳ ಎಲೆಗಳು<sup>°</sup> ಹಾಗೂ ಮಹಾವಿದ್ಯಾಲಯದಲ್ಲಿಯೇ ನಾಲ್ಕು ಹಸುಗಳಿಂದ ಉಚಿತವಾಗಿ ರೈತರಿಗೆ ನೀಡಲಾಗುತ್ತಿದೆ. ದೊರೆತ ಕಸ ಹಾಗೂ ಸಗಣಿಯನ್ನು ಸಂಗ್ರಹಿಸಿ ಗೊಬ್ಬರ ಸ್ವತಃ ರೇಶ್ಮಿ ಮಹಾವಿದ್ಯಾ

ಎರೆಹುಳುಗಳನ್ನು ಎಂದು ಸ್ವತಃ ವಿದ್ಯಾರ್ಥಿಗಳೇ ಹೇಳುತ್ತಾರೆ. ರಾಸಾಯನಿಕವನ್ನು

ಮಹಾವಿದ್ಯಾಲಯದ ಗೊಬ್ಬರ ಘಟಕದಿಂದ ಸುಮಾರು ಒಂದೂವರೆ ಮಹಾವಿದ್ಯಾಲಯವು ಕ್ರಂಟಾಲ್ ಎರೆಹುಳು ಗೊಬ್ಬರವನ್ನು ತಯಾರಿಸಿ ಚಟುವಟಿಕೆಗಳಲ್ಲಿ ಸಾಮಾಜಿಕ ಜವಾಬ್ದಾರಿಗಳನ್ನು

ಘಟಕಕ್ಕೆ ಹಾಕುತ್ತಾರೆ. ಆದರಲ್ಲಿ ಆವರಣದಲ್ಲಿನ ಎಲ್ಲ ಗಿಡಗಳಿಗೆ ಬಿಇಡಿ ಸುಮರು 1 ಕೆಜಿ ಯಷ್ಟು ವಿದ್ಯಾರ್ಥಿಗಳಿಗೆ ತಯಾರಿಸಿದ ಎರೆಹುಳು ಬಿಡಲಾಗಿದೆ ಗೊಬ್ಬರವನ್ನೇ ಬಳಕೆ ಮಾಡಲಾಗುತ್ತಿದೆ. ಇಲ್ಲಿ ನಿಷೇಧಿಸಲಾಗಿದೆ. ವಿದ್ಯಾರ್ಥಿಗಳ ಅವರವರ ಒಂದೂವರೆ ಕ್ರಿಯಾಲ್ ಕಷ್ಟು ಗೊಟ್ಟರ ಸಮಾಜದ ಜವಾಬ್ಯಾರಿಯುತ ನಾಗುಕರನ್ನು ಮನೆಗಳಿಂದ ವೆಸ್ಟ್ ಆದಂತಹ ಹಣ್ಣು ತರಕಾರಿ ತಂದು ನಿರ್ಮಾಣ: 45 ದಿನಗಳ ನಂತರ ಒಂದು ನಿರ್ಮಿಸುವ ಹಣೆಯನ್ನು ಹೊಂದಿರುವ ಶಿಕ್ಷಣ ಹೊತ್ತು ನಡೆಯುತ್ತಿದೆ ಎಂದು ರೇಶ್ಮಿ ಶಿಕ್ಷಣ ಮಹಾವಿದ್ಯಾಲಯದ ಸಂಸ್ಥೆಯ ಅಧ್ಯಕ್ಷ ಭಾರತಿ ರೇಶ್ಮಿ ಹೇಳುತ್ತಾರೆ