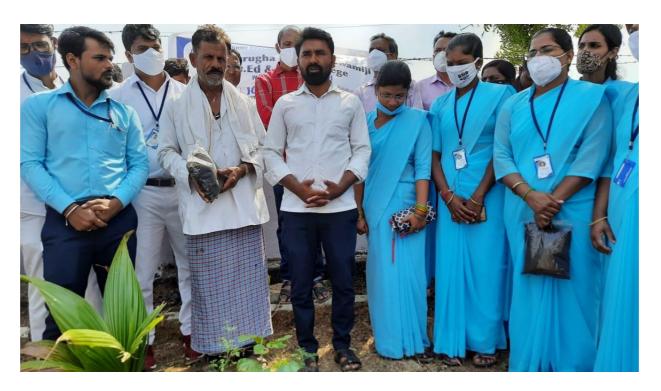

# Distribution of Vermicompost packet to farmers of adopted villagers

PRINCIPAL
Sri Murugha Rajendra Swamiji
B.Ed. and M.Ed. College,
Kusnoor Road, Kalaburagi-585106