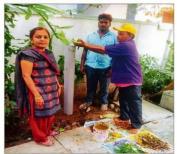

### Distribution of Vermicompost packet to Commissioner, Municipal Corporation, Gulbarga

# Distribution of Vermicompost packet to farmers of adopted villagers

PRINCIPAL
Sri Murugha Rajendra Swamiji
B.Ed. and M.Ed. College,
Kusnoor Road, Kalaburagi-585106