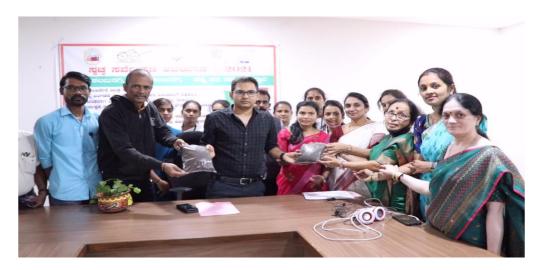

### Distribution of Vermicompost packet to Commissioner, Municipal Corporation, Gulbarga