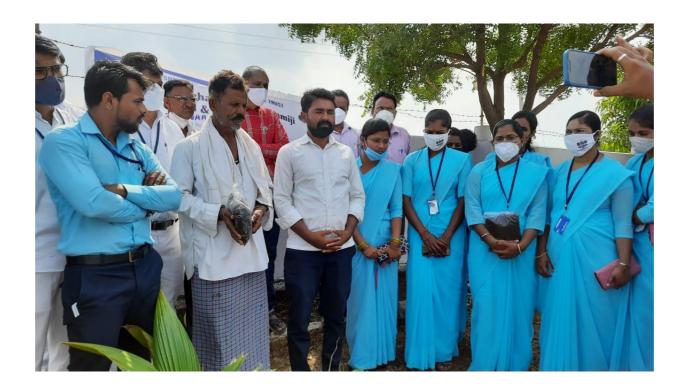

# Distribution of Vermicompost packet to farmers of adopted villagers

PRINCIPAL
Sri Murugha Rajendra Swamiji
B.Ed. and M.Ed. College,
Kusnoor Road, Kalaburagi-585106