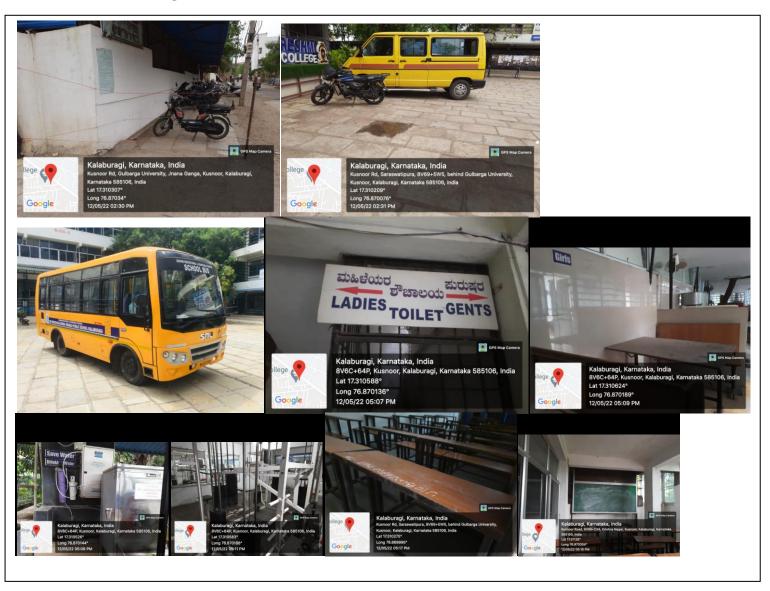

## Available student support facilities in institution are

- 1. Vehicle Parking
- 2. Common rooms separately for boys and girls
- 3. Recreational facility
- 4. First aid
- 5. Transport
- 6. Safe drinking water
- 7. Canteen
- 8. Toilets for girls