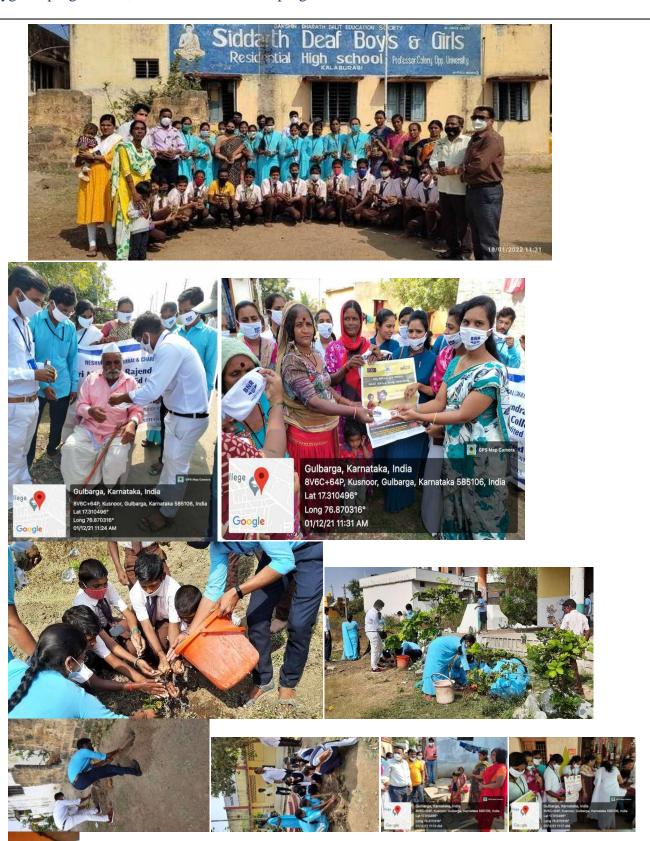

Different rallies and awareness programs Go Green Campaing, AIDS awareness programmes, Health and hygiene programmes, Covid-19 vaccination programme.

PRINCIPAL
Sri Murugha Rajendra Swamiji
B.Ed. and M.Ed. College,
Kusnoor Road, Kalaburagi-585106