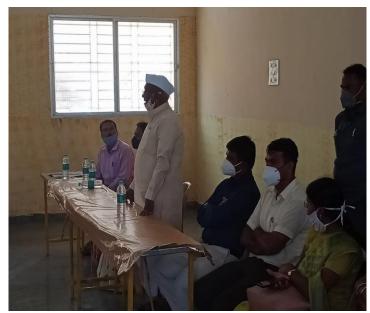

ಕಲಬುರಗಿ: ಭಾರತೀಯ ರೆಡ್ ಕ್ರಾಸ್ ಜಿಲ್ಲಾಶಾಖೆ, ರೇಷ್ಮೀ ಶಿಕ್ಷಣ ಮತ್ತು ಚಾರಿಟೇಬಲ್ ಟ್ರಸ್ಟ್ ಸಹಯೋಗದಲ್ಲಿ ಇಂದು ರೇಷ್ಮೀ ಅಡಿಟೋರಿಯಂನಲ್ಲಿ ಆಯೋಜಿಸಿದ ಪ್ರಥಮ ಚಿಕಿತ್ಸಾ ಜಾಗೃತಿ ಶಿಬಿರ ವನ್ನು ಪ್ರೊ ಬಸವರಾಜ ಸಣ್ಣಕ್ಕಿ ಉದ್ಘಾಟಿಸಿದರು.ಅರುಣಕುಮಾರ ಲೋಯಾ,ಭಾಗ್ಯಲಕ್ಷ್ಮೀ ಎಂ,ಡಾ.ಭಾರತಿ ರೇಷ್ಮೀ,ರವೀಂದ್ರಶಾಬಾದಿ,ಶಿವರಾಜ ಅಂಡಗಿ ಉಪಸ್ಥಿತರಿದ್ದರು..ಸಂಜೆವಾಣಿ ಚಿತ್ರ