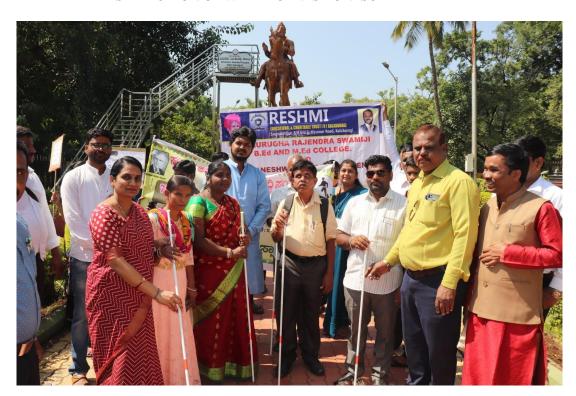

#### DISTRIBUTION OF WHITE CANES TO VISUAL IMPAIRED

## 'ಕಷ್ಟದಲ್ಲೂ ಸಾಧಿಸುವ ಛಲ ಇರಲಿ'

ಕಲಬುರಗಿ: 'ದೇವರು ಒಬ್ಬರಿಗೆ ಒಂದು ಕಷ್ಟ ಕೊಟ್ಟರೆ ಇನ್ನೊಂದು ಅನುಕೂಲ, ಅವಕಾಶ ಮಾಡಿ ಕೊಟ್ಟಿರುತ್ತಾನೆ. ಸಂಕಷ್ಟಗಳನ್ನು ಮೆಟ್ಟಿ ನಿಂತು ಸಾಧಿಸುವ ಛಲ ಬರಬೇಕು' ಎಂದು ಜಿಲ್ಲಾಧಿಕಾರಿ ಯಶವಂತ ವಿ. ಗುರುಕರ್ ಹೇಳಿದರು.

ಸ್ಪಂದನ ಅಂಧರ ಕ್ಷೇಮಾಭಿವೃದ್ಧಿ ಸಂಘ, ಮಹಾದೇವಪ್ಪ ರಾಂಪೂರೆ ವೈದ್ಯಕೀಯ ಮಹಾವಿದ್ಯಾಲಯ, ಎಸ್ಆರ್'ಎಂಎಸ್, ರೇಶ್ಮಿ ಮಹಾವಿದ್ಯಾಲಯ ಮತ್ತು ರಾಜ್ಯ ಅಂಧ ನೌಕರರ ಸಹಕಾರಿ ಸಂಘದ ವತಿಯಿಂದ ನಗರದ ಕನ್ನಡ ಭವನದಲ್ಲಿ ನಡೆದ 'ಬಿಳಿಕೋಲಿನ ದಿನಾಚರಣೆ' ಸಮಾರಂಭವನ್ನು ಉದ್ಘಾಟಿಸಿ ಮಾತನಾಡಿದರು.

'ಸ್ವಾಭಿಮಾನಿಗಳಾಗಿ ಸ್ವಾವಲಂಬಿಗಳಾಗಿ ಮುಂದೆ ಬರಬೇಕು. ಛಲ ಒಂದಿದ್ದರೆ ಆಡಳಿತವಾಗಲಿ, ಸ್ನೇಹಿತರಾಗಲಿ ನಿಮ್ಮ ಜತೆ ನಿಲ್ಲುತ್ತಾರೆ. ಬಿಳಿಕೋಲು ಕೊಟ್ಟು ಉತ್ತಮ ಕಾರ್ಯ. ಇನ್ನೂ ಉನ್ನತ ತಂತ್ರಜ್ಞಾನಗಳ ಮೂಲಕ ಅನುಕೂಲವಾಗಲಿ ಮುಂದಿನ ತಿಂಗಳು ರಾಜ್ಯದಲ್ಲಿ ಮೊದಲ ಭಾರಿಗೆ ಬೆರಳಚ್ಚು, ಕಣ್ಣು ಕಾಣದವರಿಗಾಗಿಯೇ ಆಧಾರ್ ನೋಂದಣಿ ಕಾರ್ಯಕ್ರಮ ಹಮ್ಮಿಕೊಂಡಿದ್ದೇವೆ. ಆಧಾರ್ ಇದ್ದರೆ ಬೇಕಾದಷ್ಟು ಸರ್ಕಾರಿ ಸೌಲಭ್ಯ ಪಡೆಯಬಹುದು, ನೀವೂ ಇದರ ಉಪಯೋಗ ಪಡೆಯಿರಿ' ಎಂದು ತಿಳಿಸಿದರು.

ಇಬ್ಬರಿಗೆ ಸಾಂಕೇತಿಕವಾಗಿ ಬಿಳಿಕೋಲು ವಿತರಿಸಲಾಯಿತು. ಇದಕ್ಕೂ ಮುನ್ನ ಜಗತ್ ವೃತ್ತದಿಂದ ಕನ್ನಡ ಭವನದ ವರೆಗೆ ಜಾಥಾ ನಡೆಯಿತು.

ಕಾರ್ಯಕ್ರಮದಲ್ಲಿ ಬಸವರಾಜ ಆರ್.ಪಾಟೀಲ, ಡಾ.ವೀರೇಶ ಕೋರವಾರ, ಕವಿರಾಜ ಮೊಧಕಪಲ್ಲಿ, ಮುರಳೀಧರ, ವಿಜಯಕುಮಾರ ಪಾಟೀಲ ತೇಗಲತಿಪ್ಪಿ, ವೆಂಕಟೇಶ ದೇಶಪಾಂಡೆ, ಭಾರತಿ ಎನ್.ರೇಶ್ಮಿ ಖಂಡೆಪ ಬಸವರಾಜ ದರಿ ರೇವಣಸಿದಪ್ಪ ಇದರು. ನಿರೂಪಣೆ