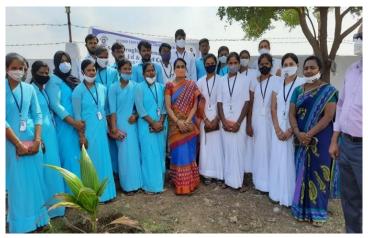

#### SKILL DEVELOPMENT PROGRAMME FOR RURAL AREAS

ಕಲಬುರಗಿ ತಾಲೂಕಿನ ಫರಹತಾಬಾದ್ ನಲ್ಲಿರುವ ಶರಣ ಈಶ್ವರಿ ರೇಷ್ಠೆ ಮಹಿಳಾ ಬಿಇಡಿ, ಮಹಿಳಾ ಪದವಿ ಕಾಲೇಜಿನಲ್ಲಿ ಸಾವಿತ್ತಿಬಾಯಿ ಫುಲೆ ಅವರ ಜನ್ಮದಿನ ಆಚರಿಸಲಾಯಿತು. ಭಾರತಿ ರೇಷ್ಠೆ, ಗೀತಾ ಆರ್.ಎಂ., ಶೈಲಜಾ ಪಾಟೀಲ್, ರಾಜಕುಮಾರ ಗುತ್ತೇದಾರ್, ಅತ್ಪಿನಿ ಭರತ್, ಶ್ರೀಶೈಲ ಮಠಪತಿ ಇದ್ದರು.