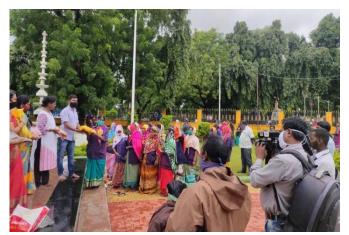

## 'ಕಷ್ಟದಲ್ಲೂ ಸಾಧಿಸುವ ಛಲ ಇರಲಿ'

ಕಲಬುರಗಿ: 'ದೇವರು ಒಬ್ಬರಿಗೆ ಒಂದು ಕಷ್ಟ ಕೊಟ್ಟರೆ ಇನ್ನೊಂದು ಅನುಕೂಲ, ಅವಕಾಶ ಮಾಡಿ ಕೊಟ್ಟಿರುತ್ತಾನೆ. ಸಂಕಷ್ಟಗಳನ್ನು ಮೆಟ್ಟಿ ನಿಂತು ಸಾಧಿಸುವ ಛಲ ಬರಬೇಕು' ಎಂದು ಜಿಲ್ಲಾಧಿಕಾರಿ ಯಶವಂತ ವಿ. ಗುರುಕರ್ ಹೇಳಿದರು.

ಸ್ಪಂದನ ಅಂಧರ ಕ್ಷೇಮಾಭಿವೃದ್ಧಿ ಸಂಘ, ಮಹಾದೇವಪ್ಪ ರಾಂಪೂರೆ ವೈದ್ಯಕೀಯ ಮಹಾವಿದ್ಯಾಲಯ, ಎಸ್ಆರ್'ಎಂಎಸ್, ರೇಶ್ಮಿ ಮಹಾವಿದ್ಯಾಲಯ ಮತ್ತು ರಾಜ್ಯ ಅಂಧ ನೌಕರರ ಸಹಕಾರಿ ಸಂಘದ ವತಿಯಿಂದ ನಗರದ ಕನ್ನಡ ಭವನದಲ್ಲಿ ನಡೆದ 'ಬಿಳಿಕೋಲಿನ ದಿನಾಚರಣೆ' ಸಮಾರಂಭವನ್ನು ಉದ್ಘಾಟಿಸಿ ಮಾತನಾಡಿದರು.

'ಸ್ವಾಭಿಮಾನಿಗಳಾಗಿ ಸ್ವಾವಲಂಬಿಗಳಾಗಿ ಮುಂದೆ ಬರಬೇಕು. ಛಲ ಒಂದಿದ್ದರೆ ಆಡಳಿತವಾಗಲಿ, ಸ್ನೇಹಿತರಾಗಲಿ ನಿಮ್ಮ ಜತೆ ನಿಲ್ಲುತ್ತಾರೆ. ಬಿಳಿಕೋಲು ಕೊಟ್ಟು ಉತ್ತಮ ಕಾರ್ಯ. ಇನ್ನೂ ಉನ್ನತ ತಂತ್ರಜ್ಞಾನಗಳ ಮೂಲಕ ಅನುಕೂಲವಾಗಲಿ ಮುಂದಿನ ತಿಂಗಳು ರಾಜ್ಯದಲ್ಲಿ ಮೊದಲ ಭಾರಿಗೆ ಬೆರಳಚ್ಚು, ಕಣ್ಣು ಕಾಣದವರಿಗಾಗಿಯೇ ಆಧಾರ್ ನೋಂದಣಿ ಕಾರ್ಯಕ್ರಮ ಹಮ್ಮಿಕೊಂಡಿದ್ದೇವೆ. ಆಧಾರ್ ಇದ್ದರೆ ಬೇಕಾದಷ್ಟು ಸರ್ಕಾರಿ ಸೌಲಭ್ಯ ಪಡೆಯಬಹುದು, ನೀವೂ ಇದರ ಉಪಯೋಗ ಪಡೆಯಿರಿ' ಎಂದು ತಿಳಿಸಿದರು.