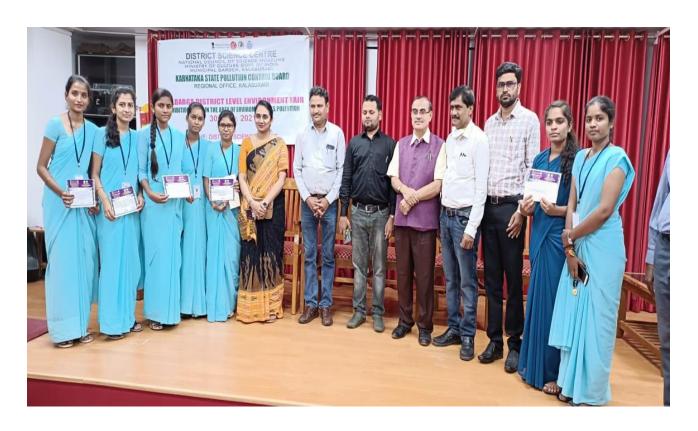

The Commissioner of Mahanagara Palike, Kalaburagi, Print Media and Farmers of villages.



PRINCIPAL
Sri Murugha Rajendra Swamiji
B.Ed. and M.Ed. College,
Kusnoor Road, Kalaburagi-585106

# PARTICIPATIVE EFFORTS (BRAIN STORMING, THINK TANK ETC) TO IDENTIFY POSSIBLE AND NEEDED INNOVATIONS











PRINCIPAL
Sri Murugha Rajendra Swamiji
B.Ed. and M.Ed. College,
Kusnoor Road, Kalaburagi-585106

# POSTER PRESENTATION ON WATER MANAGEMENT











#### ENCOURAGEMENT TO NOVEL IDEAS

- COLLECTION OF VARITEY OF SEEDS
- ENRICHING OF SEED BANKS
- ESTABLISHING NURSERY AT COLLEGE GARDEN
- PARTICIPATING IN DISTRICT SCIENCE CENTRE COMPETITIONS REGARDING CONSERVATION OF ENERGY









# ESTABLISHMENT OF NURSARY IN COLLEGE CAMPUS







## PARTICIPATION IN DISTRICT LEVEL ENVIRONMENT AWARNESS FAIR





#### APPRECIATION BY PRINT MEDIA

ರೇಶ್ನಿ ಎಜುಕೇಶನಲ್ ಆ್ಯಂಡ್ ಚಾರಿಟೇಬಲ್ ಟ್ರಸ್ಟ್ ಶ್ರೀಮುರುಘರಾಜೇಂದ್ರ ಸ್ವಾಮೀಜಿ ಬಿಇಡಿ ಕಾಲೇಜಿನ ವಿದ್ಯಾರ್ಥಿಗಳ ಮಾದರಿ ಕಾರ್ಯ





ಪ್ರಚಾಷವಾಣೆ ಮನೆಯ ಹಸಿ ಕಸದಿಂದಲೇ ಉತ್ಕಷ್ಟ ಗೊಬ್ಬರ ತಯಾರಿಸಿಕೊಳ್ಳುವ ವಿಧಾನ; ಖರ್ಚು ಕಡಿಮೆ, ನಿರ್ವಹಣೆಯೂ ಸುಲಭ







## DISTRIBUTION OF COMPOST TO FARMERS OF ADOPTED VILLAGES







# PREPARATION OF COMPOST PIT BY OUR STUDENTS





### APPRECIATION LETTER FROM COMMISSIONER, MAHANAGARA PALIKE, KALABURAGI

ಮಹಾನಗರ ಪಾಲಿಕೆ, ಕಲಬುರಗಿ



- streckooch - 08472/ 278675 - speyd + 08472 / 200776

doez itstaff ulb gulbarga@gyahoo.com

Principal Reshmi College

Respected Sir/madam

I would (ike to Congratulate Rushmi College for at welly participating in Swach Kataburage Abhiyon where the college staff and strokets have actually performed arraneness a twitter adid compost