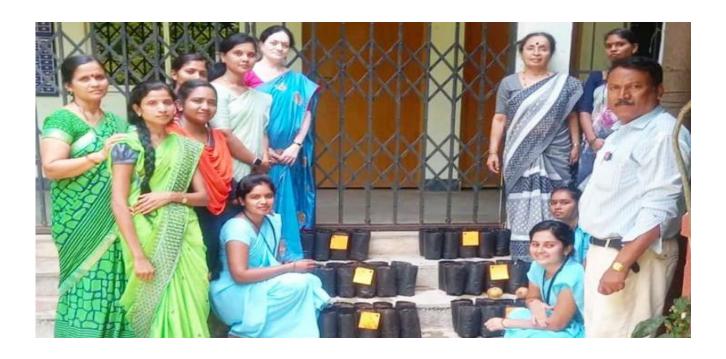

s with the caption "STOP USING CHEMICAL FERTILIZER and START USING ORGANIC MANURE". This initiative was appreciated by The Commissioner of Mahanagara Palike, Kalaburagi, Print Media and Farmers of villages.



PRINCIPAL
Sri Murugha Rajendra Swamiji
B.Ed. and M.Ed. College,
Kusnoor Road, Kalaburagi-585106

# PARTICIPATIVE EFFORTS (BRAIN STORMING, THINK TANK ETC) TO IDENTIFY POSSIBLE AND NEEDED INNOVATIONS











PRINCIPAL
Sri Murugha Rajendra Swamiji
B.Ed. and M.Ed. College,
Kusnoor Road, Kalaburagi-585106

# POSTER PRESENTATION ON WATER MANAGEMENT











#### ENCOURAGEMENT TO NOVEL IDEAS

- COLLECTION OF VARITEY OF SEEDS
- ENRICHING OF SEED BANKS
- ESTABLISHING NURSERY AT COLLEGE GARDEN
- PARTICIPATING IN DISTRICT SCIENCE CENTRE COMPETITIONS REGARDING CONSERVATION OF ENERGY









# ESTABLISHMENT OF NURSARY IN COLLEGE CAMPUS







## PARTICIPATION IN DISTRICT LEVEL ENVIRONMENT AWARNESS FAIR





#### APPRECIATION BY PRINT MEDIA

ರೇಶ್ನಿ ಎಜುಕೇಶನಲ್ ಆ್ಯಂಡ್ ಚಾರಿಟೇಬಲ್ ಟ್ರಸ್ಟ್ ಶ್ರೀಮುರುಘರಾಜೇಂದ್ರ ಸ್ವಾಮೀಜಿ ಬಿಇಡಿ ಕಾಲೇಜಿನ ವಿದ್ಯಾರ್ಥಿಗಳ ಮಾದರಿ ಕಾರ್ಯ





ಪ್ರಚಾಷವಾಣೆ ಮನೆಯ ಹಸಿ ಕಸದಿಂದಲೇ ಉತ್ಕಷ್ಟ ಗೊಬ್ಬರ ತಯಾರಿಸಿಕೊಳ್ಳುವ ವಿಧಾನ; ಖರ್ಚು ಕಡಿಮೆ, ನಿರ್ವಹಣೆಯೂ ಸುಲಭ







## DISTRIBUTION OF COMPOST TO FARMERS OF ADOPTED VILLAGES







# PREPARATION OF COMPOST PIT BY OUR STUDENTS





### APPRECIATION LETTER FROM COMMISSIONER, MAHANAGARA PALIKE, KALABURAGI

ಮಹಾನಗರ ಪಾಲಿಕೆ, ಕಲಬುರಗಿ



- streckooch - 08472/ 278675 - speyd + 08472 / 200776

doez itstaff ulb gulbarga@gyahoo.com

Principal Reshmi College

Respected Sir/madam

I would (ike to Congratulate Rushmi College for at welly participating in Sw