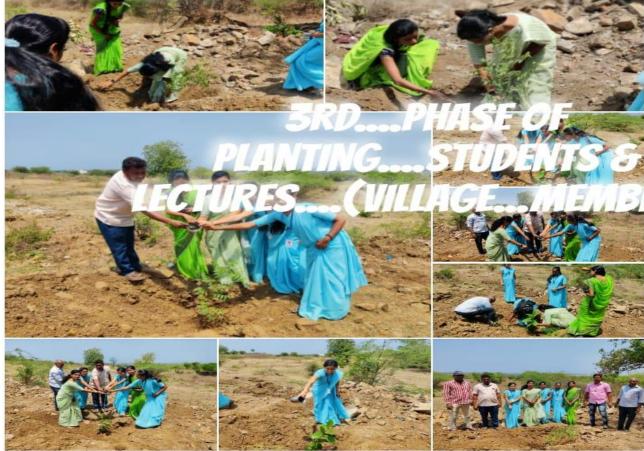

nd START USING ORGANIC MANURE". This initiative was appreciated by The Commissioner of Mahanagara Palike, Kalaburagi, Print Media and Farmers of villages.



PRINCIPAL
Sri Murugha Rajendra Swamiji
B.Ed. and M.Ed. College,
Kusnoor Road, Kalaburagi-585106

# PARTICIPATIVE EFFORTS (BRAIN STORMING, THINK TANK ETC) TO IDENTIFY POSSIBLE AND NEEDED INNOVATIONS











PRINCIPAL
Sri Murugha Rajendra Swamiji
B.Ed. and M.Ed. College,
Kusnoor Road, Kalaburagi-585106

# POSTER PRESENTATION ON WATER MANAGEMENT











#### ENCOURAGEMENT TO NOVEL IDEAS

- COLLECTION OF VARITEY OF SEEDS
- ENRICHING OF SEED BANKS
- ESTABLISHING NURSERY AT COLLEGE GARDEN
- PARTICIPATING IN DISTRICT SCIENCE CENTRE COMPETITIONS REGARDING CONSERVATION OF ENERGY









# ESTABLISHMENT OF NURSARY IN COLLEGE CAMPUS







## PARTICIPATION IN DISTRICT LEVEL ENVIRONMENT AWARNESS FAIR





#### APPRECIATION BY PRINT MEDIA

ರೇಶ್ನಿ ಎಜುಕೇಶನಲ್ ಆ್ಯಂಡ್ ಚಾರಿಟೇಬಲ್ ಟ್ರಸ್ಟ್ ಶ್ರೀಮುರುಘರಾಜೇಂದ್ರ ಸ್ವಾಮೀಜಿ ಬಿಇಡಿ ಕಾಲೇಜಿನ ವಿದ್ಯಾರ್ಥಿಗಳ ಮಾದರಿ ಕಾರ್ಯ





ಪ್ರಚಾಷವಾಣೆ ಮನೆಯ ಹಸಿ ಕಸದಿಂದಲೇ ಉತ್ಕಷ್ಟ ಗೊಬ್ಬರ ತಯಾರಿಸಿಕೊಳ್ಳುವ ವಿಧಾನ; ಖರ್ಚು ಕಡಿಮೆ, ನಿರ್ವಹಣೆಯೂ ಸುಲಭ







## DISTRIBUTION OF COMPOST TO FARMERS OF ADOPTED VILLAGES







# PREPARATION OF COMPOST PIT BY OUR STUDENTS





### APPRECIATION LETTER FROM COMMISSIONER, MAHANAGARA PALIKE, KALABURAGI

ಮಹಾನಗರ ಪಾಲಿಕೆ, ಕಲಬುರಗಿ



- streckooch - 08472/ 278675 - speyd + 08472 / 200776

doez itstaff ulb gulbarga@gyahoo.com

Principal Reshmi College

Respected Sir/madam

I would (ike to Congratulate Rushmi College for at welly participating in Swach Kataburage Abhiyon where the college staff and s