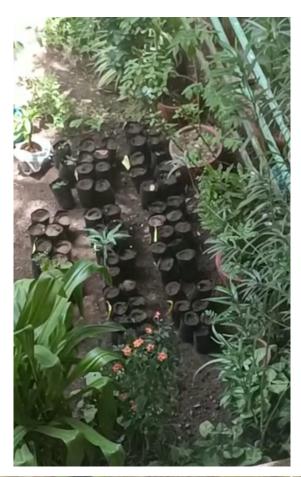

ER and START USING ORGANIC MANURE". This initiative was appreciated by The Commissioner of Mahanagara Palike, Kalaburagi, Print Media and Farmers of villages.



PRINCIPAL
Sri Murugha Rajendra Swamiji
B.Ed. and M.Ed. College,
Kusnoor Road, Kalaburagi-585106

# PARTICIPATIVE EFFORTS (BRAIN STORMING, THINK TANK ETC) TO IDENTIFY POSSIBLE AND NEEDED INNOVATIONS











PRINCIPAL
Sri Murugha Rajendra Swamiji
B.Ed. and M.Ed. College,
Kusnoor Road, Kalaburagi-585106

# POSTER PRESENTATION ON WATER MANAGEMENT











#### ENCOURAGEMENT TO NOVEL IDEAS

- COLLECTION OF VARITEY OF SEEDS
- ENRICHING OF SEED BANKS
- ESTABLISHING NURSERY AT COLLEGE GARDEN
- PARTICIPATING IN DISTRICT SCIENCE CENTRE COMPETITIONS REGARDING CONSERVATION OF ENERGY









# ESTABLISHMENT OF NURSARY IN COLLEGE CAMPUS







## PARTICIPATION IN DISTRICT LEVEL ENVIRONMENT AWARNESS FAIR





#### APPRECIATION BY PRINT MEDIA

ರೇಶ್ನಿ ಎಜುಕೇಶನಲ್ ಆ್ಯಂಡ್ ಚಾರಿಟೇಬಲ್ ಟ್ರಸ್ಟ್ ಶ್ರೀಮುರುಘರಾಜೇಂದ್ರ ಸ್ವಾಮೀಜಿ ಬಿಇಡಿ ಕಾಲೇಜಿನ ವಿದ್ಯಾರ್ಥಿಗಳ ಮಾದರಿ ಕಾರ್ಯ





ಪ್ರಚಾಷವಾಣೆ ಮನೆಯ ಹಸಿ ಕಸದಿಂದಲೇ ಉತ್ಕಷ್ಟ ಗೊಬ್ಬರ ತಯಾರಿಸಿಕೊಳ್ಳುವ ವಿಧಾನ; ಖರ್ಚು ಕಡಿಮೆ, ನಿರ್ವಹಣೆಯೂ ಸುಲಭ







## DISTRIBUTION OF COMPOST TO FARMERS OF ADOPTED VILLAGES







# PREPARATION OF COMPOST PIT BY OUR STUDENTS





### APPRECIATION LETTER FROM COMMISSIONER, MAHANAGARA PALIKE, KALABURAGI

ಮಹಾನಗರ ಪಾಲಿಕೆ, ಕಲಬುರಗಿ



- streckooch - 08472/ 278675 - speyd + 08472 / 200776

doez itstaff ulb gulbarga@gyahoo.com

Principal Reshmi College

Respected Sir/madam

I would (ike to Congratulate Rushmi College for at welly participating in Swach Kataburage Abhiyon where the college staff a