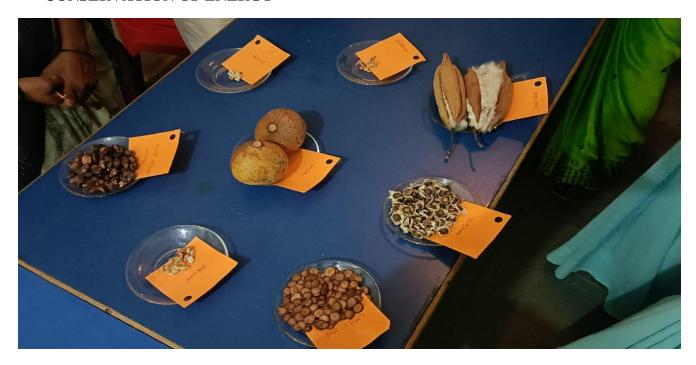

#### ENCOURAGEMENT TO NOVEL IDEAS

- COLLECTION OF VARITEY OF SEEDS
- ENRICHING OF SEED BANKS
- ESTABLISHING NURSERY AT COLLEGE GARDEN
- PARTICIPATING IN DISTRICT SCIENCE CENTRE COMPETITIONS REGARDING CONSERVATION OF ENERGY