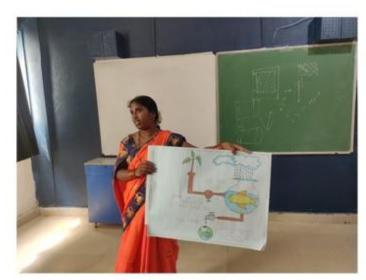

approval and support for innovative Try-outs. New ideas through Institution Innovative Cell (IIC), under this cell Compost Pit and Seed bank were established in the institution and the using Organic Soil was distributed among adopted villages with the caption "STOP USING CHEMICAL FERTILIZER and START USING ORGANIC MANURE". This initiative was appreciated by The Commissioner of Mahanagara Palike, Kalaburagi, Print Media and Farmers of villages.



PRINCIPAL
Sri Murugha Rajendra Swamiji
B.Ed. and M.Ed. College,
Kusnoor Road, Kalaburagi-585106

# PARTICIPATIVE EFFORTS (BRAIN STORMING, THINK TANK ETC) TO IDENTIFY POSSIBLE AND NEEDED INNOVATIONS











PRINCIPAL
Sri Murugha Rajendra Swamiji
B.Ed. and M.Ed. College,
Kusnoor Road, Kalaburagi-585106

# POSTER PRESENTATION ON WATER MANAGEMENT











#### ENCOURAGEMENT TO NOVEL IDEAS

- COLLECTION OF VARITEY OF SEEDS
- ENRICHING OF SEED BANKS
- ESTABLISHING NURSERY AT COLLEGE GARDEN
- PARTICIPATING IN DISTRICT SCIENCE CENTRE COMPETITIONS REGARDING CONSERVATION OF ENERGY









# ESTABLISHMENT OF NURSARY IN COLLEGE CAMPUS







## PARTICIPATION IN DISTRICT LEVEL ENVIRONMENT AWARNESS FAIR





#### APPRECIATION BY PRINT MEDIA

ರೇಶ್ನಿ ಎಜುಕೇಶನಲ್ ಆ್ಯಂಡ್ ಚಾರಿಟೇಬಲ್ ಟ್ರಸ್ಟ್ ಶ್ರೀಮುರುಘರಾಜೇಂದ್ರ ಸ್ವಾಮೀಜಿ ಬಿಇಡಿ ಕಾಲೇಜಿನ ವಿದ್ಯಾರ್ಥಿಗಳ ಮಾದರಿ ಕಾರ್ಯ





ಪ್ರಚಾಷವಾಣೆ ಮನೆಯ ಹಸಿ ಕಸದಿಂದಲೇ ಉತ್ಕಷ್ಟ ಗೊಬ್ಬರ ತಯಾರಿಸಿಕೊಳ್ಳುವ ವಿಧಾನ; ಖರ್ಚು ಕಡಿಮೆ, ನಿರ್ವಹಣೆಯೂ ಸುಲಭ







## DISTRIBUTION OF COMPOST TO FARMERS OF ADOPTED VILLAGES







# PREPARATION OF COMPOST PIT BY OUR STUDENTS





### APPRECIATION LETTER FROM COMMISSIONER, MAHANAGARA PALIKE, KALABURAGI

ಮ