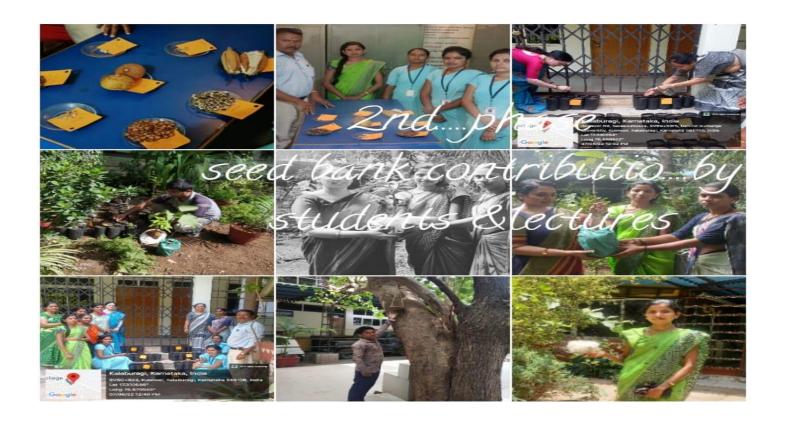

#### ENCOURAGEMENT TO NOVEL IDEAS

- COLLECTION OF VARITEY OF SEEDS
- ENRICHING OF SEED BANKS
- ESTABLISHING NURSERY AT COLLEGE GARDEN
- PARTICIPATING IN DISTRICT SCIENCE CENTRE COMPETITIONS REGARDING CONSERVATION OF ENERGY