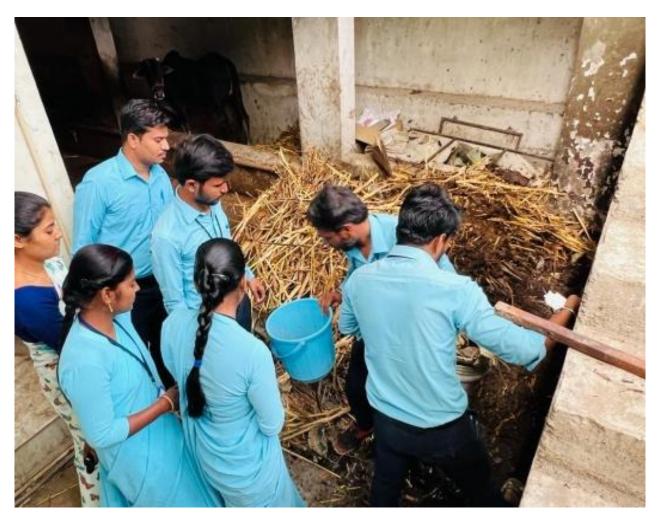

e,
Kusnoor Road, Kalaburagi-585106

# POSTER PRESENTATION ON WATER MANAGEMENT











#### ENCOURAGEMENT TO NOVEL IDEAS

- COLLECTION OF VARITEY OF SEEDS
- ENRICHING OF SEED BANKS
- ESTABLISHING NURSERY AT COLLEGE GARDEN
- PARTICIPATING IN DISTRICT SCIENCE CENTRE COMPETITIONS REGARDING CONSERVATION OF ENERGY









# ESTABLISHMENT OF NURSARY IN COLLEGE CAMPUS







## PARTICIPATION IN DISTRICT LEVEL ENVIRONMENT AWARNESS FAIR





#### APPRECIATION BY PRINT MEDIA

ರೇಶ್ನಿ ಎಜುಕೇಶನಲ್ ಆ್ಯಂಡ್ ಚಾರಿಟೇಬಲ್ ಟ್ರಸ್ಟ್ ಶ್ರೀಮುರುಘರಾಜೇಂದ್ರ ಸ್ವಾಮೀಜಿ ಬಿಇಡಿ ಕಾಲೇಜಿನ ವಿದ್ಯಾರ್ಥಿಗಳ ಮಾದರಿ ಕಾರ್ಯ





ಪ್ರಚಾಷವಾಣೆ ಮನೆಯ ಹಸಿ ಕಸದಿಂದಲೇ ಉತ್ಕಷ್ಟ ಗೊಬ್ಬರ ತಯಾರಿಸಿಕೊಳ್ಳುವ ವಿಧಾನ; ಖರ್ಚು ಕಡಿಮೆ, ನಿರ್ವಹಣೆಯೂ ಸುಲಭ







## DISTRIBUTION OF COMPOST TO FARMERS OF ADOPTED VILLAGES







# PREPARATION OF COMPOST PIT BY OUR STUDENTS





### APPRECIATION LETTER FROM COMMISSIONER, MAHANAGARA PALIKE, KALABURAGI

ಮಹಾನಗರ ಪಾಲಿಕೆ, ಕಲಬುರಗಿ



- streckooch - 08472/ 278675 - speyd + 08472 / 200776

doez itstaff ulb gulbarga@gyahoo.com

Principal Reshmi College

Respected Sir/madam

I would (ike to Congratulate Rushmi College for at welly participating in Swach Kataburage Abhiyon where the college staff and strokets have actually performed arraneness a twitter adid compost pit in their colleges and also promoted cloth bogs in the cuty



# ಮಹಾನಗರ ಪಾಲಿಕೆ, ಕಲಬುರಗಿ



ದೂರವಾಣಿ : 08472/ 278675

ಫ್ಯಾಕ್ಷ : 08472 / 260776

ಇ ಮೇಲ್ itstaff ulb gulbarga@yahoo.com

Kalaburogi city corporation will Always
be grateful for the efforts of
Neshmi college. I hope that in
future too, such corporation will
be extended for a dream of
Clean & Green K