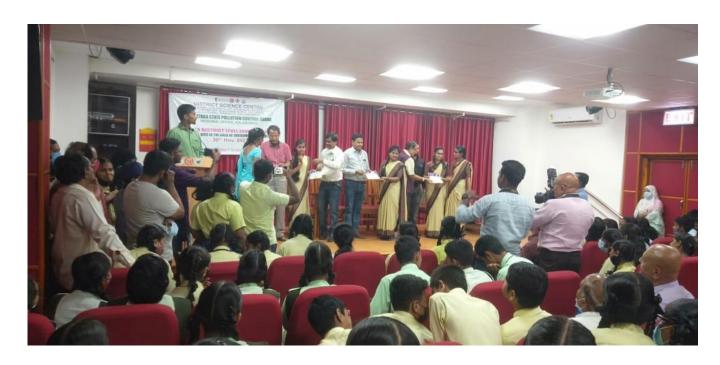

and support for innovative Try-outs. New ideas through Institution Innovative Cell (IIC), under this cell Compost Pit and Seed bank were established in the institution and the using Organic Soil was distributed among adopted villages with the caption "STOP USING CHEMICAL FERTILIZER and START USING ORGANIC MANURE". This initiative was appreciated by The Commissioner of Mahanagara Palike, Kalaburagi, Print Media and Farmers of villages.



PRINCIPAL
Sri Murugha Rajendra Swamiji
B.Ed. and M.Ed. College,
Kusnoor Road, Kalaburagi-585106

# PARTICIPATIVE EFFORTS (BRAIN STORMING, THINK TANK ETC) TO IDENTIFY POSSIBLE AND NEEDED INNOVATIONS











PRINCIPAL
Sri Murugha Rajendra Swamiji
B.Ed. and M.Ed. College,
Kusnoor Road, Kalaburagi-585106

# POSTER PRESENTATION ON WATER MANAGEMENT











#### ENCOURAGEMENT TO NOVEL IDEAS

- COLLECTION OF VARITEY OF SEEDS
- ENRICHING OF SEED BANKS
- ESTABLISHING NURSERY AT COLLEGE GARDEN
- PARTICIPATING IN DISTRICT SCIENCE CENTRE COMPETITIONS REGARDING CONSERVATION OF ENERGY









# ESTABLISHMENT OF NURSARY IN COLLEGE CAMPUS







## PARTICIPATION IN DISTRICT LEVEL ENVIRONMENT AWARNESS FAIR





#### APPRECIATION BY PRINT MEDIA

ರೇಶ್ನಿ ಎಜುಕೇಶನಲ್ ಆ್ಯಂಡ್ ಚಾರಿಟೇಬಲ್ ಟ್ರಸ್ಟ್ ಶ್ರೀಮುರುಘರಾಜೇಂದ್ರ ಸ್ವಾಮೀಜಿ ಬಿಇಡಿ ಕಾಲೇಜಿನ ವಿದ್ಯಾರ್ಥಿಗಳ ಮಾದರಿ ಕಾರ್ಯ





ಪ್ರಚಾಷವಾಣೆ ಮನೆಯ ಹಸಿ ಕಸದಿಂದಲೇ ಉತ್ಕಷ್ಟ ಗೊಬ್ಬರ ತಯಾರಿಸಿಕೊಳ್ಳುವ ವಿಧಾನ; ಖರ್ಚು ಕಡಿಮೆ, ನಿರ್ವಹಣೆಯೂ ಸುಲಭ







## DISTRIBUTION OF COMPOST TO FARMERS OF ADOPTED VILLAGES







# PREPARATION OF COMPOST PIT BY OUR STUDENTS





### APPRECIATION LETTER FROM COMMISSIONER, MAHANAGARA PALIKE, KALABURAGI

ಮಹಾನಗರ ಪಾ