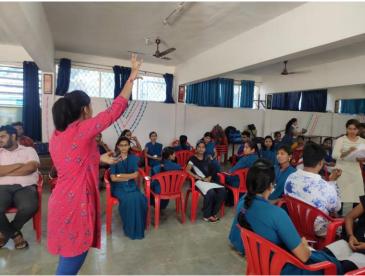

# PARTICIPATIVE EFFORTS (BRAIN STORMING, THINK TANK ETC) TO IDENTIFY POSSIBLE AND NEEDED INNOVATIONS

PRINCIPAL
Sri Murugha Rajendra Swamiji
B.Ed. and M.Ed. College,
Kusnoor Road, Kalaburagi-585106