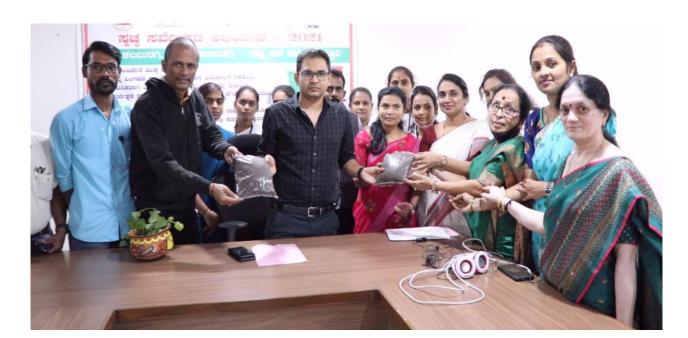

IDENTIFY POSSIBLE AND NEEDED INNOVATIONS











PRINCIPAL
Sri Murugha Rajendra Swamiji
B.Ed. and M.Ed. College,
Kusnoor Road, Kalaburagi-585106

# POSTER PRESENTATION ON WATER MANAGEMENT











#### ENCOURAGEMENT TO NOVEL IDEAS

- COLLECTION OF VARITEY OF SEEDS
- ENRICHING OF SEED BANKS
- ESTABLISHING NURSERY AT COLLEGE GARDEN
- PARTICIPATING IN DISTRICT SCIENCE CENTRE COMPETITIONS REGARDING CONSERVATION OF ENERGY









# ESTABLISHMENT OF NURSARY IN COLLEGE CAMPUS







## PARTICIPATION IN DISTRICT LEVEL ENVIRONMENT AWARNESS FAIR





#### APPRECIATION BY PRINT MEDIA

ರೇಶ್ನಿ ಎಜುಕೇಶನಲ್ ಆ್ಯಂಡ್ ಚಾರಿಟೇಬಲ್ ಟ್ರಸ್ಟ್ ಶ್ರೀಮುರುಘರಾಜೇಂದ್ರ ಸ್ವಾಮೀಜಿ ಬಿಇಡಿ ಕಾಲೇಜಿನ ವಿದ್ಯಾರ್ಥಿಗಳ ಮಾದರಿ ಕಾರ್ಯ





ಪ್ರಚಾಷವಾಣೆ ಮನೆಯ ಹಸಿ ಕಸದಿಂದಲೇ ಉತ್ಕಷ್ಟ ಗೊಬ್ಬರ ತಯಾರಿಸಿಕೊಳ್ಳುವ ವಿಧಾನ; ಖರ್ಚು ಕಡಿಮೆ, ನಿರ್ವಹಣೆಯೂ ಸುಲಭ







## DISTRIBUTION OF COMPOST TO FARMERS OF ADOPTED VILLAGES







# PREPARATION OF COMPOST PIT BY OUR STUDENTS





### APPRECIATION LETTER FROM COMMISSIONER, MAHANAGARA PALIKE, KALABURAGI

ಮಹಾನಗರ ಪಾಲಿಕೆ, ಕಲಬುರಗಿ



- streckooch - 08472/ 278675 - speyd + 08472 / 200776

doez itstaff ulb gulbarga@gyahoo.com

Principal Reshmi College

Respected Sir/madam

I would (ike to Congratulate Rushmi College for at welly participating in Swach Kataburage Abhiyon where the college staff and strokets have actually performed arraneness a twitter adid compost pit in their colleges and also promoted cloth bogs in the cuty



# ಮಹಾನಗರ ಪಾಲಿಕೆ, ಕಲಬುರಗಿ



ದೂರವಾಣಿ : 08472/ 278675

ಫ್ಯಾಕ್ಷ : 08472 / 260776

ಇ ಮೇಲ್ itstaff ulb gulbarga@yahoo.com

Kalaburogi city corporation will Always
be grateful for the effor