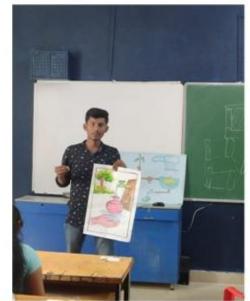

proval and support for innovative Try-outs. New ideas through Institution Innovative Cell (IIC), under this cell Compost Pit and Seed bank were established in the institution and the using Organic Soil was distributed among adopted villages with the caption "STOP USING CHEMICAL FERTILIZER and START USING ORGANIC MANURE". This initiative was appreciated by The Commissioner of Mahanagara Palike, Kalaburagi, Print Media and Farmers of villages.



PRINCIPAL
Sri Murugha Rajendra Swamiji
B.Ed. and M.Ed. College,
Kusnoor Road, Kalaburagi-585106

# PARTICIPATIVE EFFORTS (BRAIN STORMING, THINK TANK ETC) TO IDENTIFY POSSIBLE AND NEEDED INNOVATIONS











PRINCIPAL
Sri Murugha Rajendra Swamiji
B.Ed. and M.Ed. College,
Kusnoor Road, Kalaburagi-585106

# POSTER PRESENTATION ON WATER MANAGEMENT











#### ENCOURAGEMENT TO NOVEL IDEAS

- COLLECTION OF VARITEY OF SEEDS
- ENRICHING OF SEED BANKS
- ESTABLISHING NURSERY AT COLLEGE GARDEN
- PARTICIPATING IN DISTRICT SCIENCE CENTRE COMPETITIONS REGARDING CONSERVATION OF ENERGY









# ESTABLISHMENT OF NURSARY IN COLLEGE CAMPUS







## PARTICIPATION IN DISTRICT LEVEL ENVIRONMENT AWARNESS FAIR





#### APPRECIATION BY PRINT MEDIA

ರೇಶ್ನಿ ಎಜುಕೇಶನಲ್ ಆ್ಯಂಡ್ ಚಾರಿಟೇಬಲ್ ಟ್ರಸ್ಟ್ ಶ್ರೀಮುರುಘರಾಜೇಂದ್ರ ಸ್ವಾಮೀಜಿ ಬಿಇಡಿ ಕಾಲೇಜಿನ ವಿದ್ಯಾರ್ಥಿಗಳ ಮಾದರಿ ಕಾರ್ಯ





ಪ್ರಚಾಷವಾಣೆ ಮನೆಯ ಹಸಿ ಕಸದಿಂದಲೇ ಉತ್ಕಷ್ಟ ಗೊಬ್ಬರ ತಯಾರಿಸಿಕೊಳ್ಳುವ ವಿಧಾನ; ಖರ್ಚು ಕಡಿಮೆ, ನಿರ್ವಹಣೆಯೂ ಸುಲಭ







## DISTRIBUTION OF COMPOST TO FARMERS OF ADOPTED VILLAGES







# PREPARATION OF COMPOST PIT BY OUR STUDENTS





### APPRECIATION LETTER FROM COMMISSIONER, MAHANAGARA PALIKE, KALABURAGI

ಮಹಾ