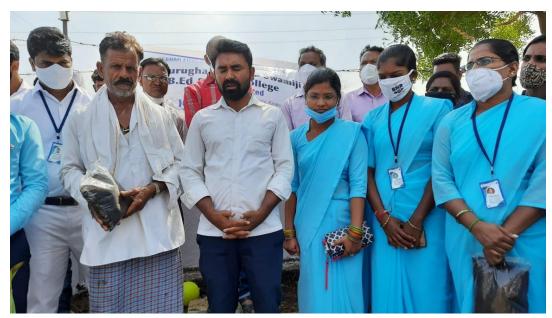

Sri Murugha Rajendra Swamiji
B.Ed. and M.Ed. College,
Kusnoor Road, Kalaburagi-585106

# POSTER PRESENTATION ON WATER MANAGEMENT











#### ENCOURAGEMENT TO NOVEL IDEAS

- COLLECTION OF VARITEY OF SEEDS
- ENRICHING OF SEED BANKS
- ESTABLISHING NURSERY AT COLLEGE GARDEN
- PARTICIPATING IN DISTRICT SCIENCE CENTRE COMPETITIONS REGARDING CONSERVATION OF ENERGY









# ESTABLISHMENT OF NURSARY IN COLLEGE CAMPUS







## PARTICIPATION IN DISTRICT LEVEL ENVIRONMENT AWARNESS FAIR





#### APPRECIATION BY PRINT MEDIA

ರೇಶ್ನಿ ಎಜುಕೇಶನಲ್ ಆ್ಯಂಡ್ ಚಾರಿಟೇಬಲ್ ಟ್ರಸ್ಟ್ ಶ್ರೀಮುರುಘರಾಜೇಂದ್ರ ಸ್ವಾಮೀಜಿ ಬಿಇಡಿ ಕಾಲೇಜಿನ ವಿದ್ಯಾರ್ಥಿಗಳ ಮಾದರಿ ಕಾರ್ಯ





ಪ್ರಚಾಷವಾಣೆ ಮನೆಯ ಹಸಿ ಕಸದಿಂದಲೇ ಉತ್ಕಷ್ಟ ಗೊಬ್ಬರ ತಯಾರಿಸಿಕೊಳ್ಳುವ ವಿಧಾನ; ಖರ್ಚು ಕಡಿಮೆ, ನಿರ್ವಹಣೆಯೂ ಸುಲಭ







## DISTRIBUTION OF COMPOST TO FARMERS OF ADOPTED VILLAGES







# PREPARATION OF COMPOST PIT BY OUR STUDENTS





### APPRECIATION LETTER FROM COMMISSIONER, MAHANAGARA PALIKE, KALABURAGI

ಮಹಾನಗರ ಪಾಲಿಕೆ, ಕಲಬುರಗಿ



- streckooch - 08472/ 278675 - speyd + 08472 / 200776

doez itstaff ulb gulbarga@gyahoo.com

Principal Reshmi College

Respected Sir/madam

I would (ike to Congratulate Rushmi College for at welly participating in Swach Kataburage Abhiyon where the college staff and strokets have actually performed arraneness a twitter adid compost pit in their colleges and also promoted cloth bogs in the cuty



# ಮಹಾನಗರ ಪಾಲಿಕೆ, ಕಲಬುರಗಿ



ದೂರವಾಣಿ : 08472/ 278675

ಫ್ಯಾಕ್ಷ : 08472 / 260776

ಇ ಮೇಲ್ itstaff ulb gulbarga@yahoo.com

Kalaburogi city corporation will Always
be grateful for the efforts of
Neshmi college. I hope that in
future too, such corpora