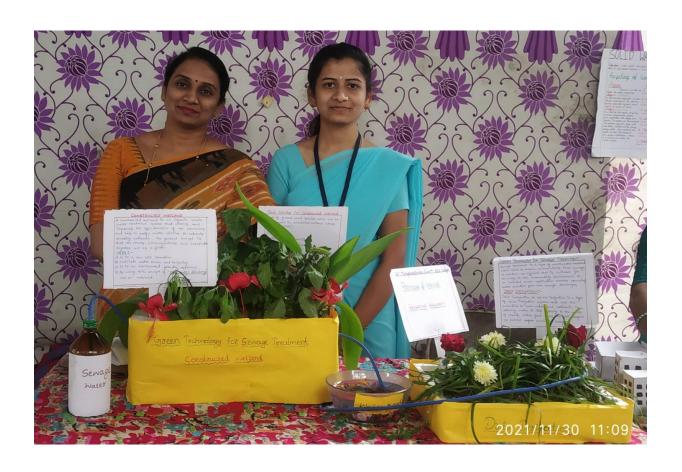

by The Commissioner of Mahanagara Palike, Kalaburagi, Print Media and Farmers of villages.



PRINCIPAL
Sri Murugha Rajendra Swamiji
B.Ed. and M.Ed. College,
Kusnoor Road, Kalaburagi-585106

# PARTICIPATIVE EFFORTS (BRAIN STORMING, THINK TANK ETC) TO IDENTIFY POSSIBLE AND NEEDED INNOVATIONS











PRINCIPAL
Sri Murugha Rajendra Swamiji
B.Ed. and M.Ed. College,
Kusnoor Road, Kalaburagi-585106

# POSTER PRESENTATION ON WATER MANAGEMENT











#### ENCOURAGEMENT TO NOVEL IDEAS

- COLLECTION OF VARITEY OF SEEDS
- ENRICHING OF SEED BANKS
- ESTABLISHING NURSERY AT COLLEGE GARDEN
- PARTICIPATING IN DISTRICT SCIENCE CENTRE COMPETITIONS REGARDING CONSERVATION OF ENERGY









# ESTABLISHMENT OF NURSARY IN COLLEGE CAMPUS







## PARTICIPATION IN DISTRICT LEVEL ENVIRONMENT AWARNESS FAIR





#### APPRECIATION BY PRINT MEDIA

ರೇಶ್ನಿ ಎಜುಕೇಶನಲ್ ಆ್ಯಂಡ್ ಚಾರಿಟೇಬಲ್ ಟ್ರಸ್ಟ್ ಶ್ರೀಮುರುಘರಾಜೇಂದ್ರ ಸ್ವಾಮೀಜಿ ಬಿಇಡಿ ಕಾಲೇಜಿನ ವಿದ್ಯಾರ್ಥಿಗಳ ಮಾದರಿ ಕಾರ್ಯ





ಪ್ರಚಾಷವಾಣೆ ಮನೆಯ ಹಸಿ ಕಸದಿಂದಲೇ ಉತ್ಕಷ್ಟ ಗೊಬ್ಬರ ತಯಾರಿಸಿಕೊಳ್ಳುವ ವಿಧಾನ; ಖರ್ಚು ಕಡಿಮೆ, ನಿರ್ವಹಣೆಯೂ ಸುಲಭ







## DISTRIBUTION OF COMPOST TO FARMERS OF ADOPTED VILLAGES







# PREPARATION OF COMPOST PIT BY OUR STUDENTS





### APPRECIATION LETTER FROM COMMISSIONER, MAHANAGARA PALIKE, KALABURAGI

ಮಹಾನಗರ ಪಾಲಿಕೆ, ಕಲಬುರಗಿ



- streckooch - 08472/ 278675 - speyd + 08472 / 200776

doez itstaff ulb gulbarga@gyahoo.com

Principal Reshmi College

Respected Sir/madam

I would (ike to Congratulate Rushmi College for at welly participating in Swach Kataburage Abhiyon where the college staff and strokets have actually performed arraneness a twitter adid compos