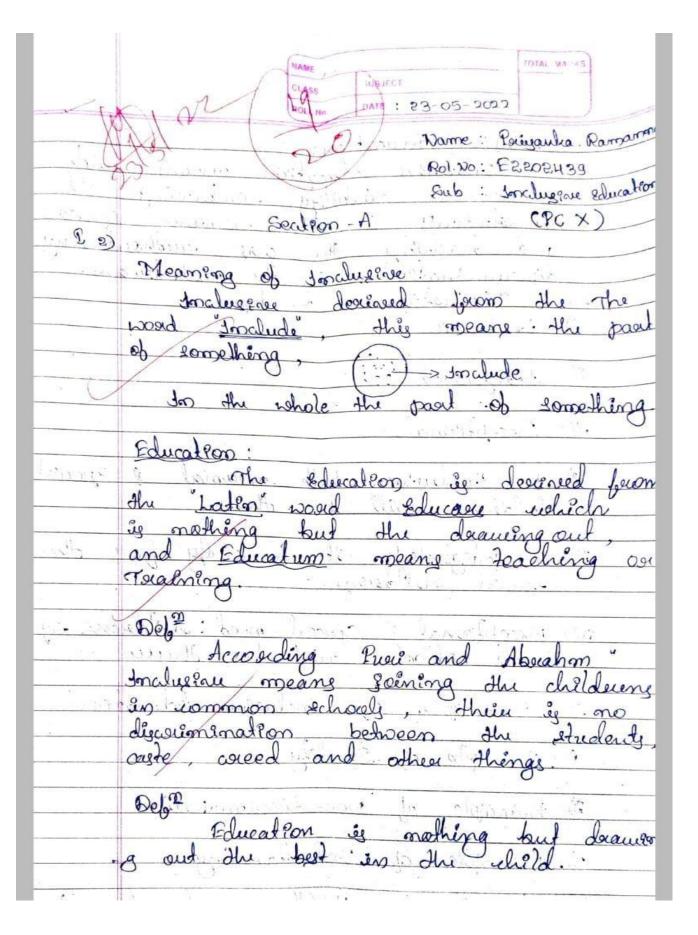

oad, Kalaburagi – 585 106

(Permanently affiliated to Gulbarga University, Kalaburagi and Accredited NAAC 'B' Grade) E-mail: <u>rect 9@yahoo.com</u> website: <u>www.rect.org</u> Phone No.: 08472265502

Students are enabled to evolve the following tools of assessment for learning suited to the kinds of learning engagement provided to learners, and to analyse as well as interpret responses

- 1. Teacher made written tests essentially based on subject content
- 2. Observation modes for individual and group activities
- 3. Performance tests
- 4. Oral assessment
- 5. Rating Scales







PRINCIPAL
Sri Murugha Rajendra Swamiji
B.Ed. and M.Ed. College,
Kusnoor Road, Kalaburagi-585106

















PRINCIPAL
Sri Murugha Rajendra Swamiji
B.Ed. and M.Ed. College,
Kusnoor Road, Kalaburagi-585106







Sri Murugha Rajendra Swamiji B.Ed. and M.Ed. College, Kusnoor Road, Kalaburagi-585106