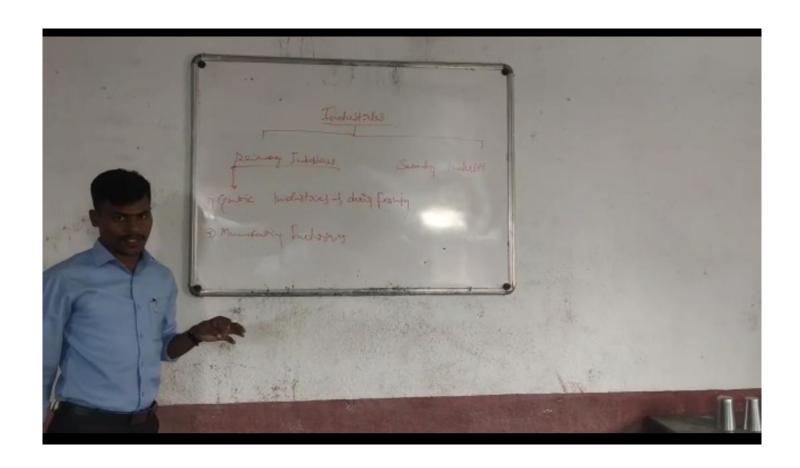

Students are enabled to evolve the following tools of assessment for learning suited to the kinds of learning engagement provided to learners, and to analyse as well as interpret responses

- 1. Teacher made written tests essentially based on subject content
- 2. Observation modes for individual and group activities
- 3. Performance tests
- 4. Oral assessment
- 5. Rating Scales