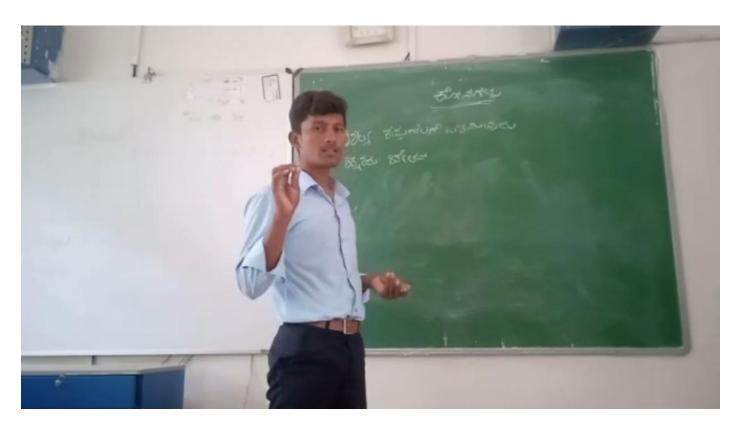

Students are enabled to evolve the following tools of assessment for learning suited to the kinds of learning engagement provided to learners, and to analyse as well as interpret responses

- 1. Teacher made written tests essentially based on subject content
- 2. Observation modes for individual and group activities
- 3. Performance tests
- 4. Oral assessment
- 5. Rating Scales