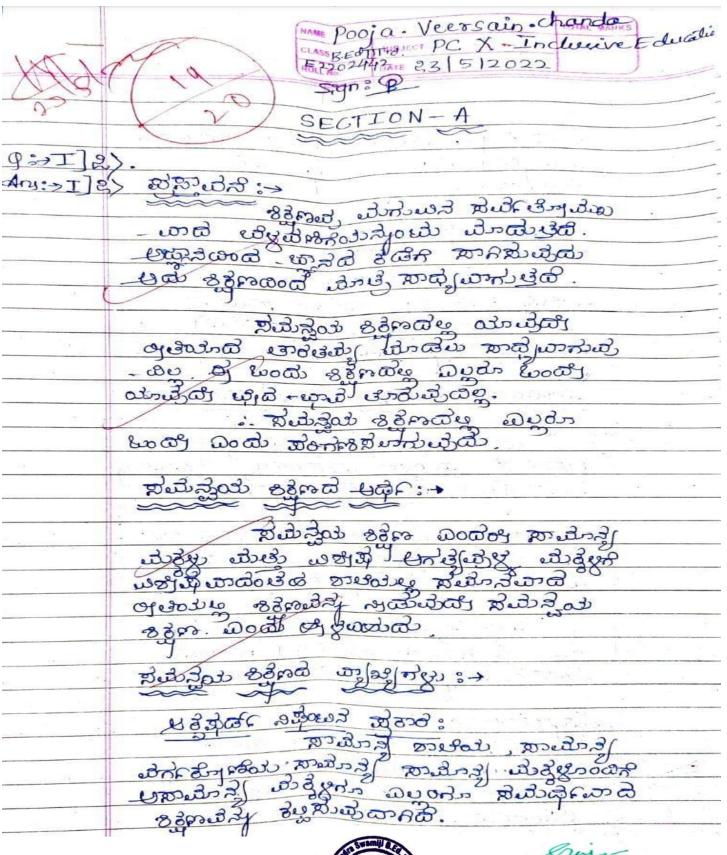

d, Kalaburagi – 585 106

(Permanently affiliated to Gulbarga University, Kalaburagi and Accredited NAAC 'B' Grade) E-mail: <u>rect 9@yahoo.com</u> website: <u>www.rect.org</u> Phone No.: 08472265502

Students are enabled to evolve the following tools of assessment for learning suited to the kinds of learning engagement provided to learners, and to analyse as well as interpret responses

- 1. Teacher made written tests essentially based on subject content
- 2. Observation modes for individual and group activities
- 3. Performance tests
- 4. Oral assessment
- 5. Rating Scales







PRINCIPAL
Sri Murugha Rajendra Swamiji
B.Ed. and M.Ed. College,
Kusnoor Road, Kalaburagi-585106

















PRINCIPAL
Sri Murugha Rajendra Swamiji
B.Ed. and M.Ed. College,
Kusnoor Road, Kalaburagi-585106







Sri Murugha Rajendra Swamiji B.Ed. and M.Ed. College, Kusnoor Road, Kalaburagi-585106