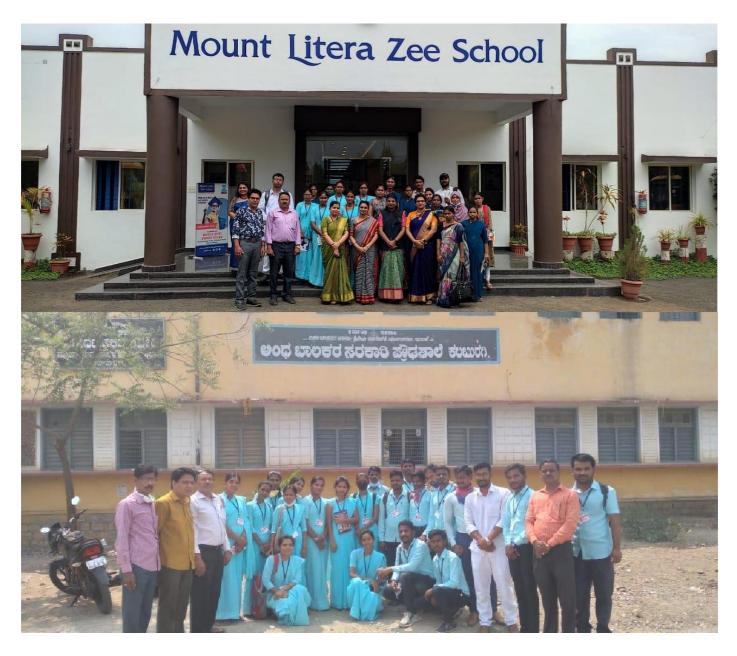

Institution familiarizes students with the diversities in school system in Indian as well as international and comparative perspective.

PRINCIPAL
Sri Murugha Rajendra Swamiji
B.Ed. and M.Ed. College,
Kusnoor Road, Kalaburagi-585106