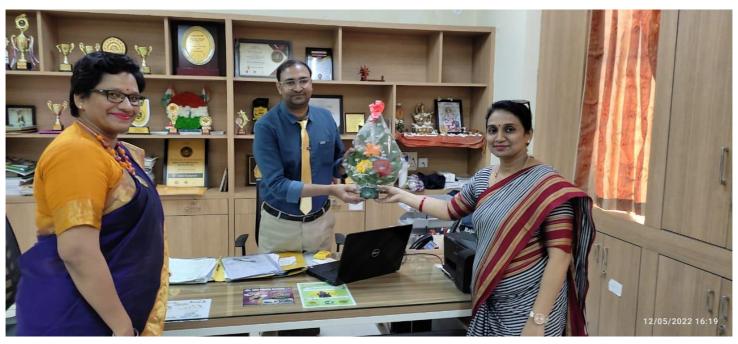

Institution familiarizes students with the diversities in school system in Indian as well as international and comparative perspective.

PRINCIPAL
Sri Murugha Rajendra Swamiji
B.Ed. and M.Ed. College,
Kusnoor Road, Kalaburagi-585106