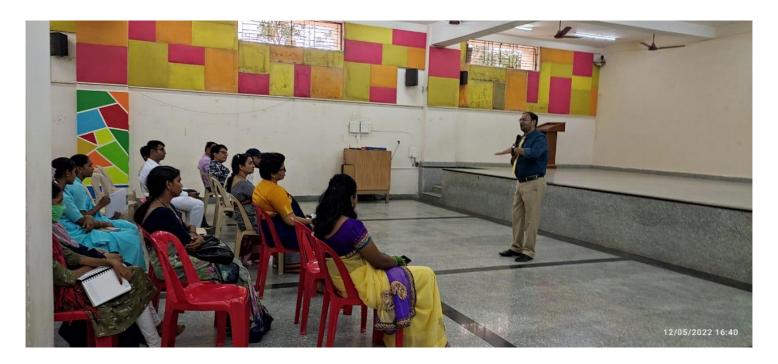

Institution familiarizes students with the diversities in school system in Indian as well as international and comparative perspective.

PRINCIPAL
Sri Murugha Rajendra Swamiji
B.Ed. and M.Ed. College,
Kusnoor Road, Kalaburagi-585106