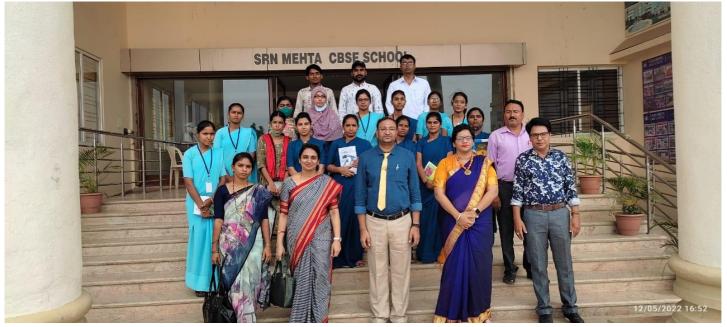

Institution familiarizes students with the diversities in school system in Indian as well as international and comparative perspective.

PRINCIPAL
Sri Murugha Rajendra Swamiji
B.Ed. and M.Ed. College,
Kusnoor Road, Kalaburagi-585106