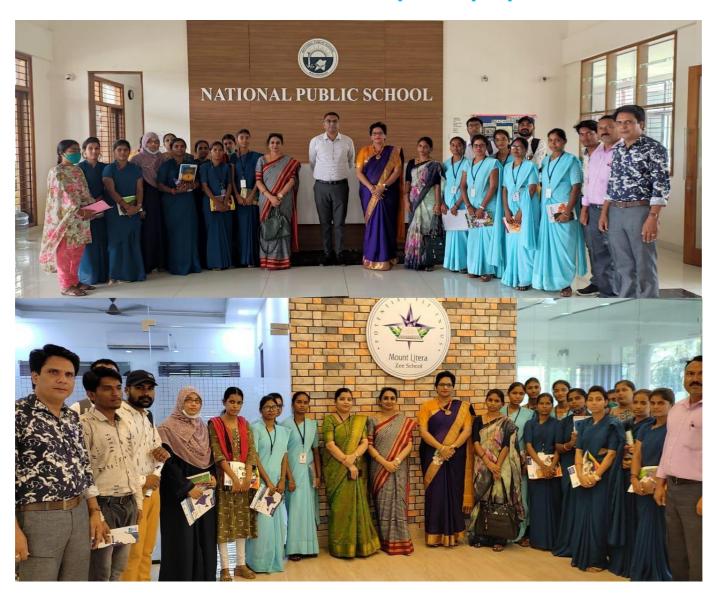

Institution familiarizes students with the diversities in school system in Indian as well as international and comparative perspective.

PRINCIPAL
Sri Murugha Rajendra Swamiji
B.Ed. and M.Ed. College,
Kusnoor Road, Kalaburagi-585106