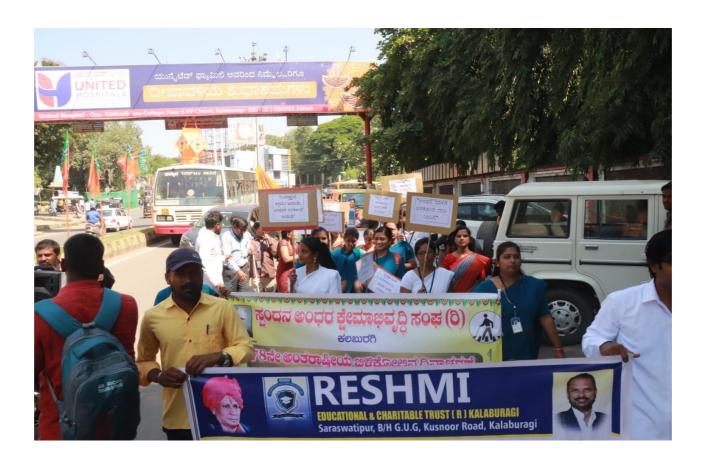

## Photographs indicating the participation of students

PRINCIPAL
Sri Murugha Rajendra Swamiji
B.Ed. and M.Ed. College,
Kusnoor Road, Kalaburagi-585106

PRINCIPAL
Sri Murugha Rajendra Swamiji
B.Ed. and M.Ed. College,
Kusnoor Road, Kalaburagi-585106