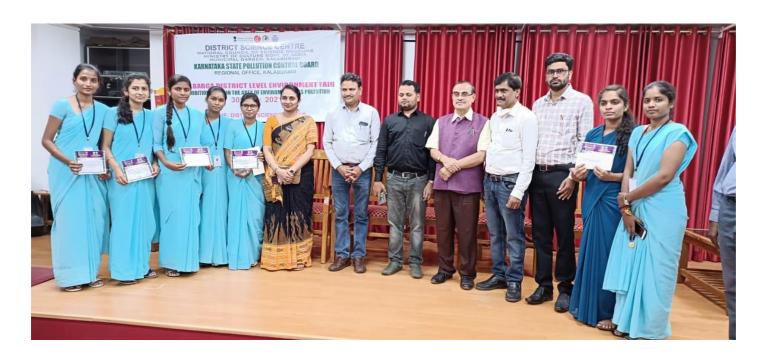

## Photographs indicating the participation of students

PRINCIPAL
Sri Murugha Rajendra Swamiji
B.Ed. and M.Ed. College,
Kusnoor Road, Kalaburagi-585106

PRINCIPAL
Sri Murugha Rajendra Swamiji
B.Ed. and M.Ed. College,
Kusnoor Road, Kalaburagi-585106