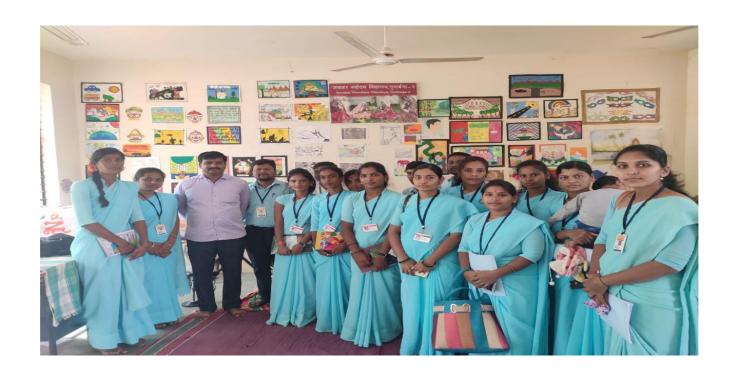

## Photographs indicating the participation of students

PRINCIPAL
Sri Murugha Rajendra Swamiji
B.Ed. and M.Ed. College,
Kusnoor Road, Kalaburagi-585106

PRINCIPAL
Sri Murugha Rajendra Swamiji
B.Ed. and M.Ed. College,
Kusnoor Road, Kalaburagi-585106