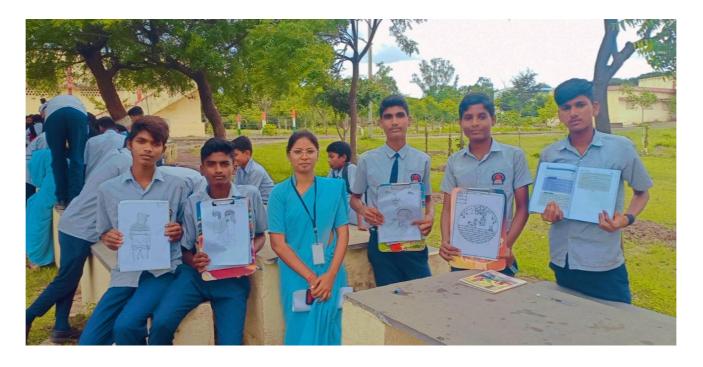

## Photographs indicating the participation of students

PRINCIPAL
Sri Murugha Rajendra Swamiji
B.Ed. and M.Ed. College,
Kusnoor Road, Kalaburagi-585106

PRINCIPAL
Sri Murugha Rajendra Swamiji
B.Ed. and M.Ed. College,
Kusnoor Road, Kalaburagi-585106